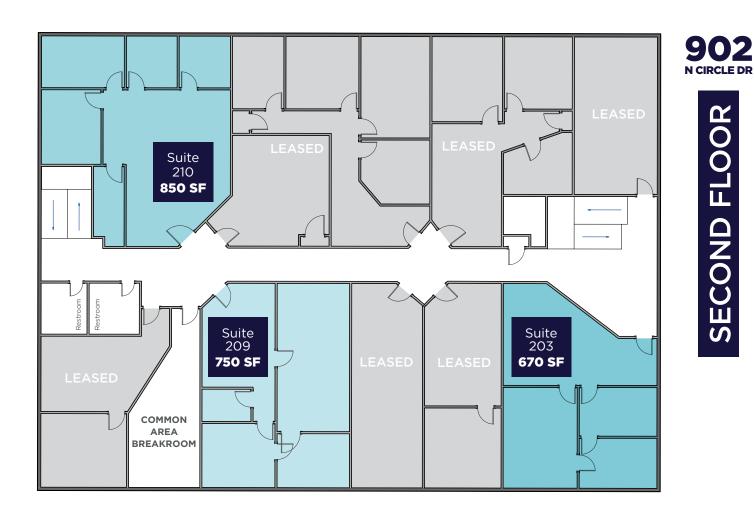

**14,500 SF**Building Area

COLOPADO SPRINGS



Stories



**1972/2017** Y.O.C.



**Starting at \$11.00/RSF**Starting Lease Rate



**\$6.00/RSF (2024 est.)**Operating Expenses



**2.76/1,000 RSF** Parking Ratio



Monument Signage Available













## **DAVID SCHROEDER**

Director
719 418 4066
dschroeder@coscommercial.com

90 S Cascade Avenue, Suite 1150 • Colorado Springs, CO 80903 • +1 719 634 1500 • coscommercial.com

©2024 Cushman & Wakefield. All rights reserved. The information contained in this communication is strictly confidential. This information has been obtained from sources believed to be reliable but has not been verified. NO WARRANTY OR REPRESENTATION, EXPRESS OR IMPLIED, IS MADE AS TO THE CONDITION OF THE PROPERTY (OR PROPERTIES) REFERENCED HEREIN OR AS TO THE ACCURACY OR COMPLETENESS OF THE INFORMATION CONTAINED HEREIN, AND SAME IS SUBMITTED SUBJECT TO ERRORS, OMISSIONS, CHANGE OF PRICE, RENTAL OR OTHER CONDITIONS, WITHDRAWAL WITHOUT NOTICE, AND TO ANY SPECIAL LISTING CONDITIONS IMPOSED BY THE PROPERTY OWNER