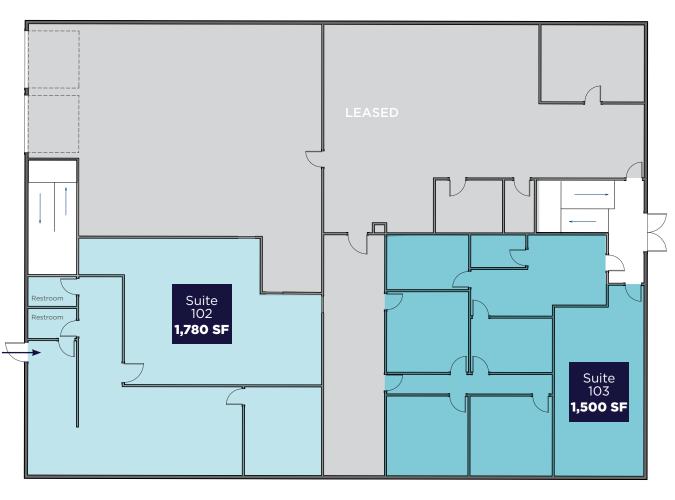

**14,500 SF**Building Area

COLOPADO SPRINGS

Stories

**1972/2017** Y.O.C.

**Starting at \$11.00/RSF**Starting Lease Rate

**\$6.00/RSF (2024 est.)**Operating Expenses

**2.76/1,000 RSF** Parking Ratio

Monument Signage Available