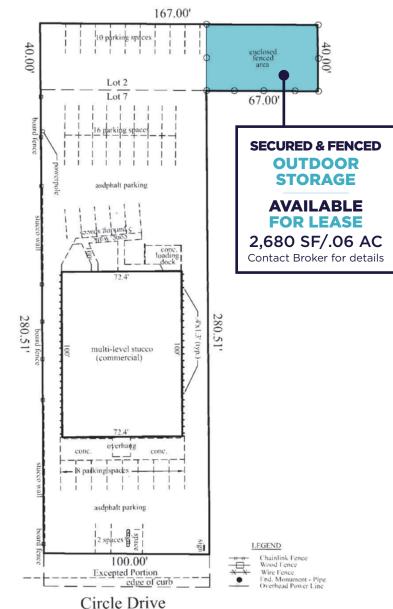

**14,500 SF**Building Area

COLOPADO SPRINGS



Stories



**1972/2017** Y.O.C.



**Starting at \$11.00/RSF**Starting Lease Rate



**\$6.00/RSF (2024 est.)**Operating Expenses



**2.76/1,000 RSF** Parking Ratio



Monument Signage Available













## **DAVID SCHROEDER**

Director
719 418 4066
dschroeder@coscommercial.com

90 S Cascade Avenue, Suite 1150 • Colorado Springs, CO 80903 • +1 719 634 1500 • coscommercial.com

©2024 Cushman & Wakefield. All rights reserved. The information contained in this communication is strictly confidential. This information has been obtained from sources believed to be reliable but has not been verified. NO WARRANTY OR REPRESENTATION, EXPRESS OR IMPLIED, IS MADE AS TO THE CONDITION OF THE PROPERTY (OR PROPERTIES) REFERENCED HEREIN OR AS TO THE ACCURACY OR COMPLETENESS OF THE INFORMATION CONTAINED HEREIN, AND SAME IS SUBMITTED SUBJECT TO ERRORS, OMISSIONS, CHANGE OF PRICE, RENTAL OR OTHER CONDITIONS, WITHDRAWAL WITHOUT NOTICE, AND TO ANY SPECIAL LISTING CONDITIONS IMPOSED BY THE PROPERTY O