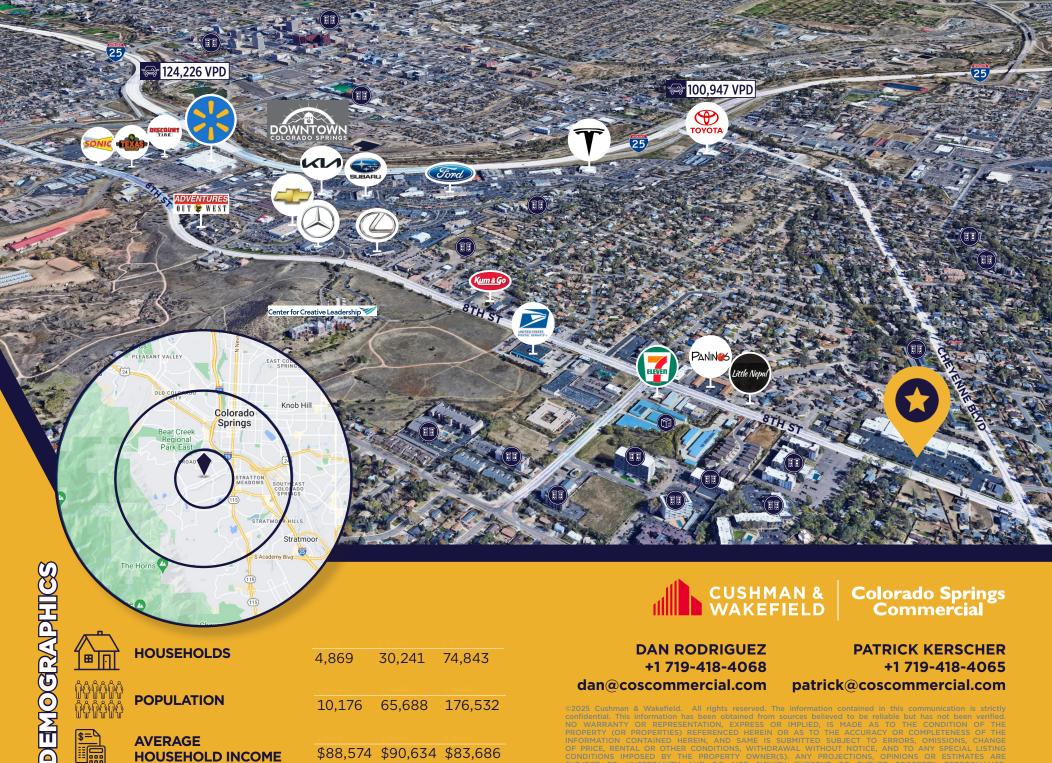

## **SUITE 1791 A & B**

**4,200 SF AVAILABLE** \*DIVISIBLE TO 2,100 SF

**HOUSEHOLDS** 

**POPULATION** 

**AVERAGE HOUSEHOLD INCOME**  4.869 30,241 74,843

10,176 65,688 176,532

\$88,574 \$90,634 \$83,686

**DAN RODRIGUEZ** +1 719-418-4068 dan@coscommercial.com