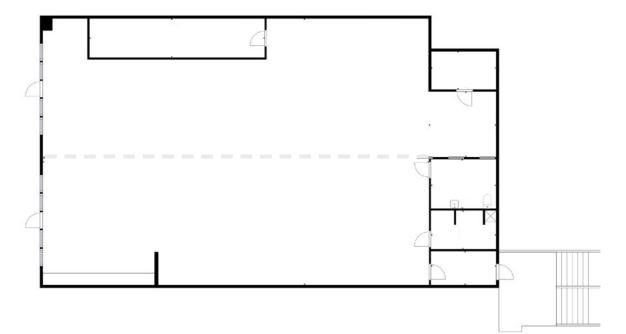

## **SUITE 1791 A & B**

**4,200 SF AVAILABLE** \*DIVISIBLE TO 2,100 SF

**HOUSEHOLDS** 

**POPULATION** 

**AVERAGE HOUSEHOLD INCOME**  4.869 30,241 74,843

10,176 65,688 176,532

\$88,574 \$90,634 \$83,686

**DAN RODRIGUEZ** +1 719-418-4068 dan@coscommercial.com