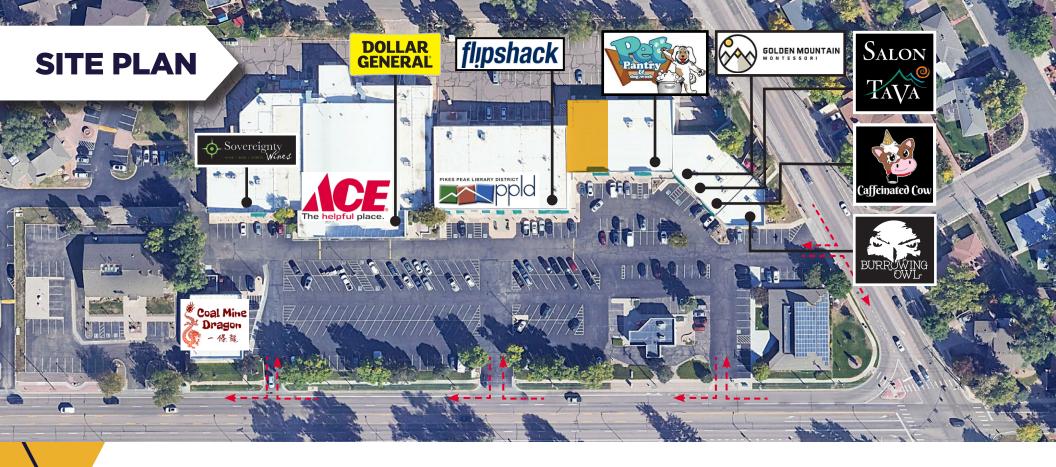

## CHEYENNE PLAZA

1779-1791 S 8<sup>TH</sup> ST COLORADO SPRINGS, CO 80905





Available at **CHEYENNE PLAZA** on Colorado Springs' west side, this retail space offers prime exposure and easy access, drawing traffic from a dynamic mix of national and local tenants. Located near the prestigious Broadmoor Hotel, the site attracts a steady stream of affluent visitors and locals. The area boasts strong demographics with high-income households and a growing population, making it an ideal spot for retailers looking to thrive. With easy access and excellent visibility, this location provides everything needed for a successful business.





OPERATING EXPENSES **\$4.11 per RSF** (2025 Est.)



SHOPPING CENTER SIZE **77,212 SF** 



MONUMENT SIGNAGE AVAILABLE







ZONING OC CR



BUILDING SIGNAGE AVAILABLE

## **RETAIL SPACE FOR LEASE**

## **CHEYENNE PLAZA**

1779-1791 S