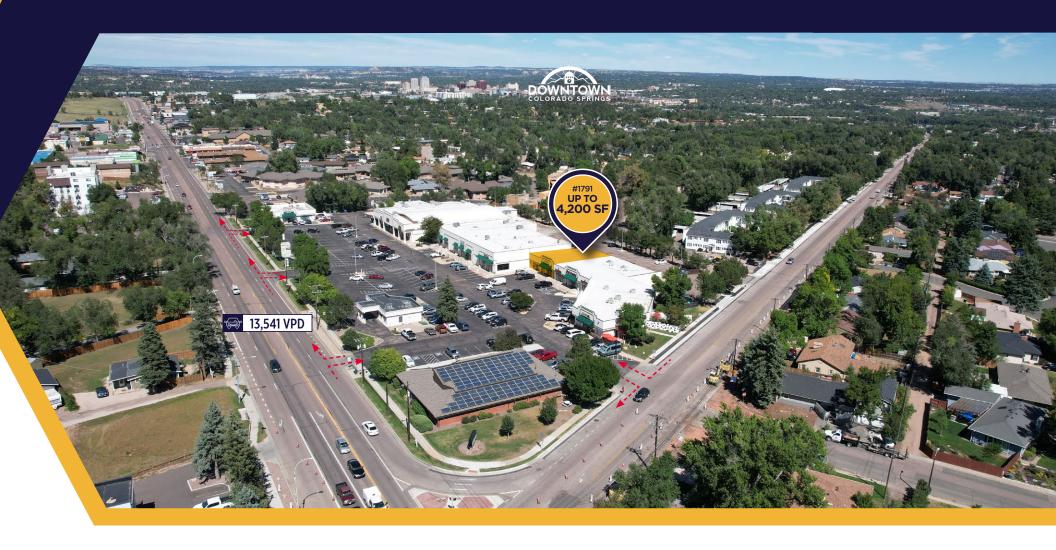

## CHEYENNE PLAZA

1779-1791 S 8<sup>TH</sup> ST COLORADO SPRINGS, CO 80905

Available at **CHEYENNE PLAZA** on Colorado Springs' west side, this retail space offers prime exposure and easy access, drawing traffic from a dynamic mix of national and local tenants. Located near the prestigious Broadmoor Hotel, the site attracts a steady stream of affluent visitors and locals. The area boasts strong demographics with high-income households and a growing population, making it an ideal spot for retailers looking to thrive. With easy access and excellent visibility, this location provides everything needed for a successful business.

## **CHEYENNE PLAZA**

1779-1791 S 8<sup>TH</sup> ST COLORADO SPRINGS, CO 80905

## **SUITE 1791 A & B**

**4,200 SF AVAILABLE** \*DIVISIBLE TO 2,100 SF

**HOUSEHOLDS** 

**POPULATION** 

**AVERAGE HOUSEHOLD INCOME**  4.869 30,241 74,843

10,176 65,688 176,532

\$88,574 \$90,634 \$83,686

**DAN RODRIGUEZ** +1 719-418-4068 dan@coscommercial.com