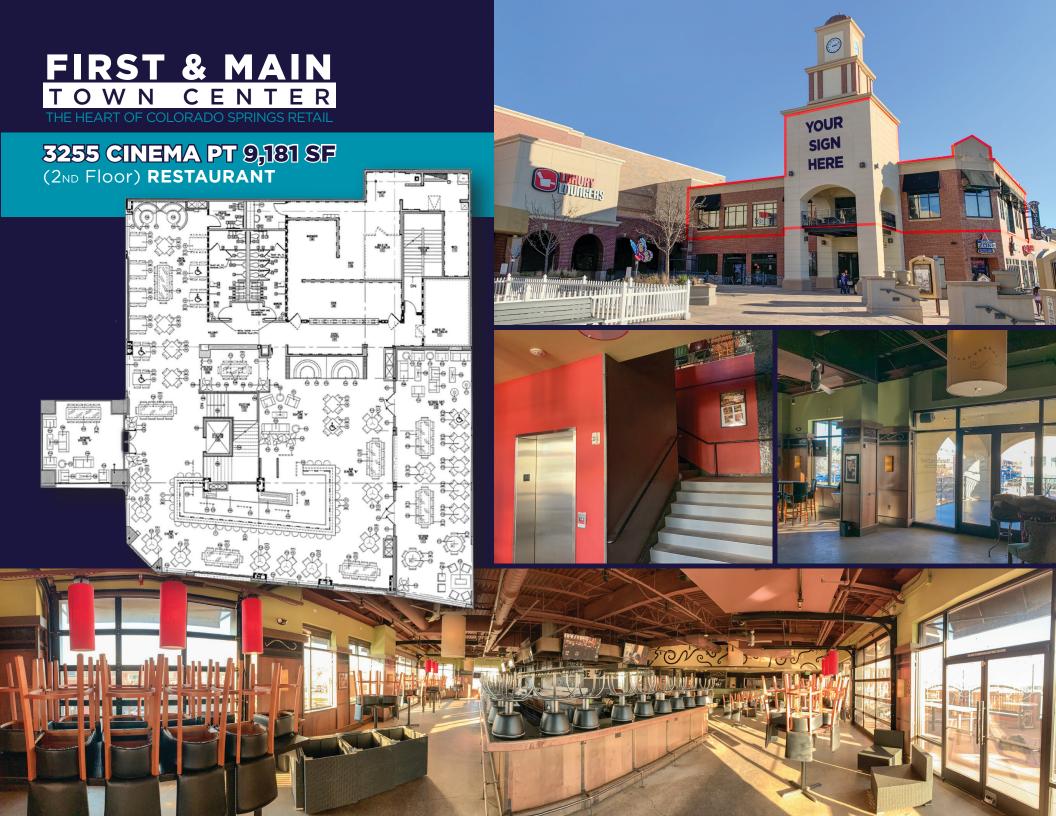

# FIRST & MAIN TOWN CENTER THE HEART OF COLORADO SPRINGS RETAIL

**FIRST & MAIN** is one of the largest and most diverse shopping centers in the Pikes Peak region and is the city's **largest openair shopping center**. Home to prominent **local and national brands in retail, hospitality, and dining** and featuring free yearround community events, see why **FIRST & MAIN** has been a key part of the Colorado Springs community for more than 20 years.