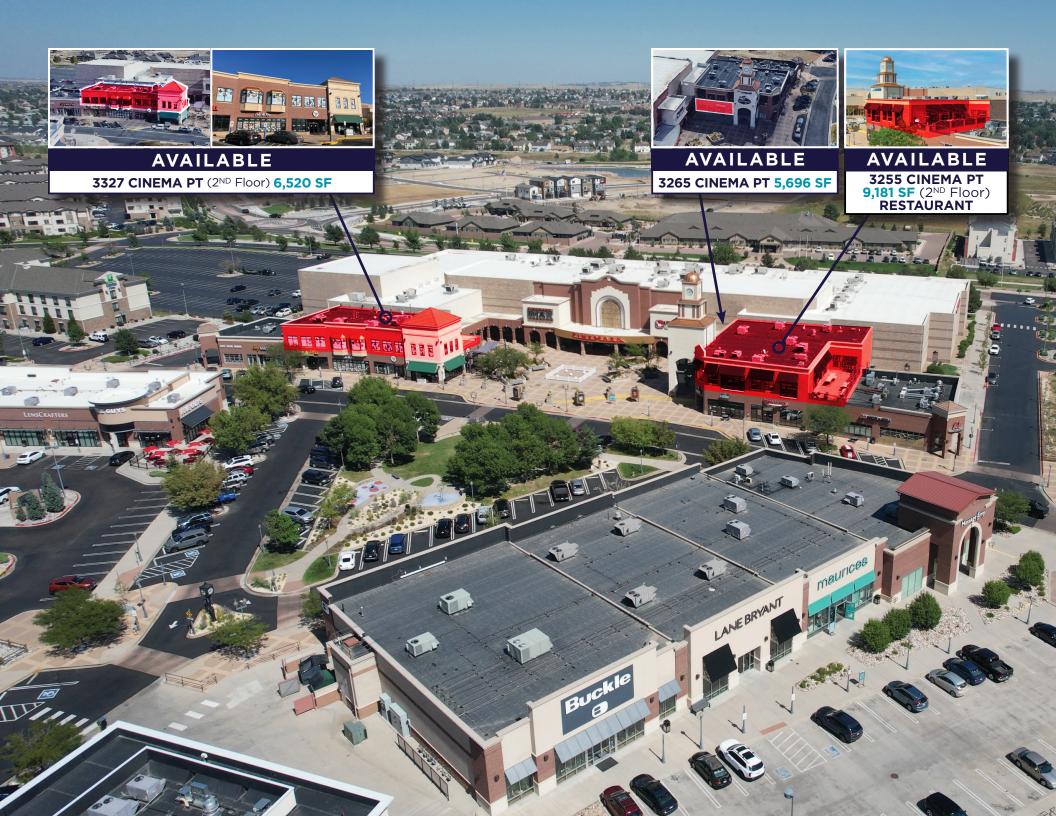

# FIRST & MAIN TOWN CENTER THE HEART OF COLORADO SPRINGS RETAIL

**FIRST & MAIN** is one of the largest and most diverse shopping centers in the Pikes Peak region and is the city's **largest openair shopping center**. Home to prominent **local and national brands in retail, hospitality, and dining** and featuring free yearround community events, see why **FIRST & MAIN** has been a key part of the Colorado Springs community for more than 20 years.