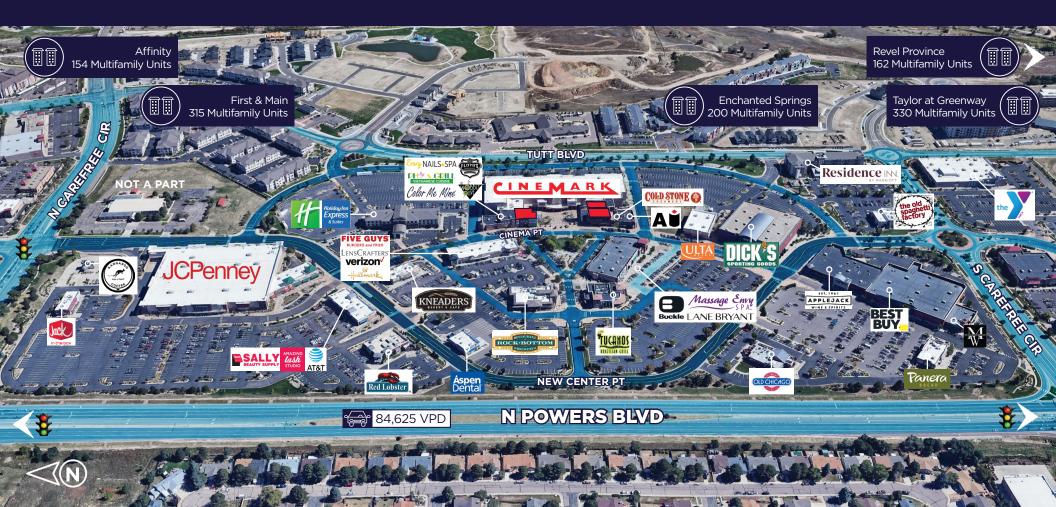

# FIRST & MAIN TOWN CENTER THE HEART OF COLORADO SPRINGS RETAIL

**FIRST & MAIN** is one of the largest and most diverse shopping centers in the Pikes Peak region and is the city's **largest openair shopping center**. Home to prominent **local and national brands in retail, hospitality, and dining** and featuring free yearround community events, see why **FIRST & MAIN** has been a key part of the Colorado Springs community for more than 20 years.