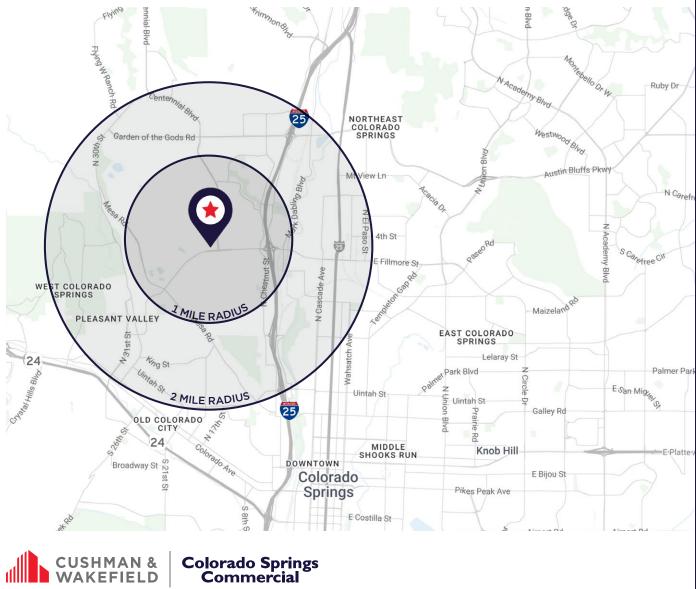

## DEMOGRAPHICS

7,347 2024 POPULATION

3,449 2024 HOUSEHOLDS

\$88,017 AVG. HOUSEHOLD INCOME

27,458 2024 POPULATION

12,844 2024 HOUSEHOLDS

\$86,736 AVG. HOUSEHOLD INCOME