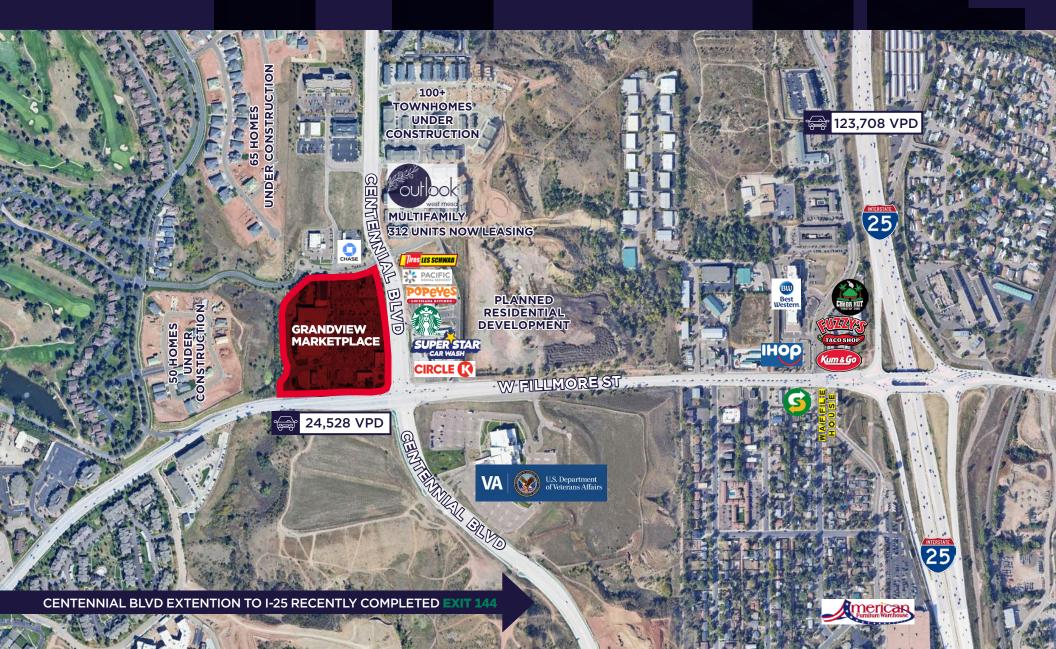

## **GRANDVIEW MARKETPLACE**

3230-3274 CENTENNIAL BLVD. COLORADO SPRINGS, CO 80907

**GRANDVIEW MARKETPLACE** IS LOCATED AT THE HIGHLY VISIBLE NORTHWEST CORNER OF CENTENNIAL BLVD AND FILLMORE ST. THE CENTER, BUILT IN 2004, OFFERS A GREAT TENANT MIX AND IS ANCHORED BY KING SOOPERS. IT IS LOCATED NEAR THE NEW VA HOSPITAL WITH CONVENIENT ACCESS TO I-25, GARDEN OF THE GODS RD AND CENTENNIAL BLVD.