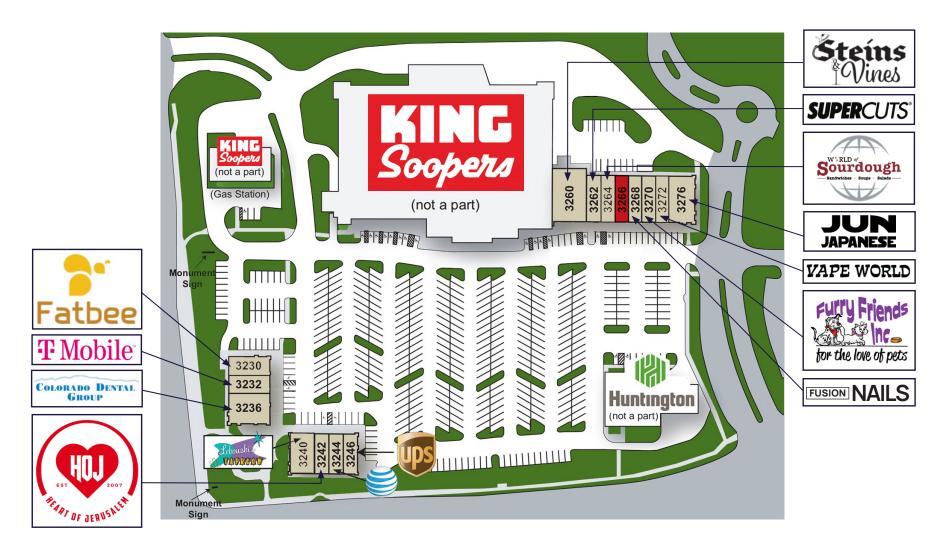

## GRANDVIEW MARKETPLACE

3230-3274 CENTENNIAL BLVD. COLORADO SPRINGS, CO 80907

LEASE RATE: \$26.00 PER RSF NNN EXPENSES: \$12.05 PER RSF (2024 EST.)

| #    | TENANT                  | SF    | #    | TENANT                  | SF    |
|------|-------------------------|-------|------|-------------------------|-------|
| 3230 | FAT BEE CAFE            | 1,504 | 3262 | SUPERCUTS               | 1,400 |
| 3232 | T-MOBILE                | 1,401 | 3264 | WORLD OF SOURDOUGH      | 1,365 |
| 3236 | COLORADO DENTAL GROUP   | 3,039 | 3266 | AVAILABLE               | 1,365 |
| 3240 | LEBOWSKI TAPROOM        | 2,108 | 3268 | FUSION NAILS            | 1,400 |
| 3242 | HEART OF JERUSALEM      | 1,145 | 3270 | FURRY FRIENDS           | 1,400 |
| 3244 | AT&T                    | 1,412 | 3272 | VAPE WORLD              | 1,400 |
| 3246 | THE UPS STORE           | 1,278 | 3276 | JUN JAPANESE RESTAURANT | 2,800 |
| 3260 | STEINS & VINES - LIQUOR | 4,000 |      |                         |       |