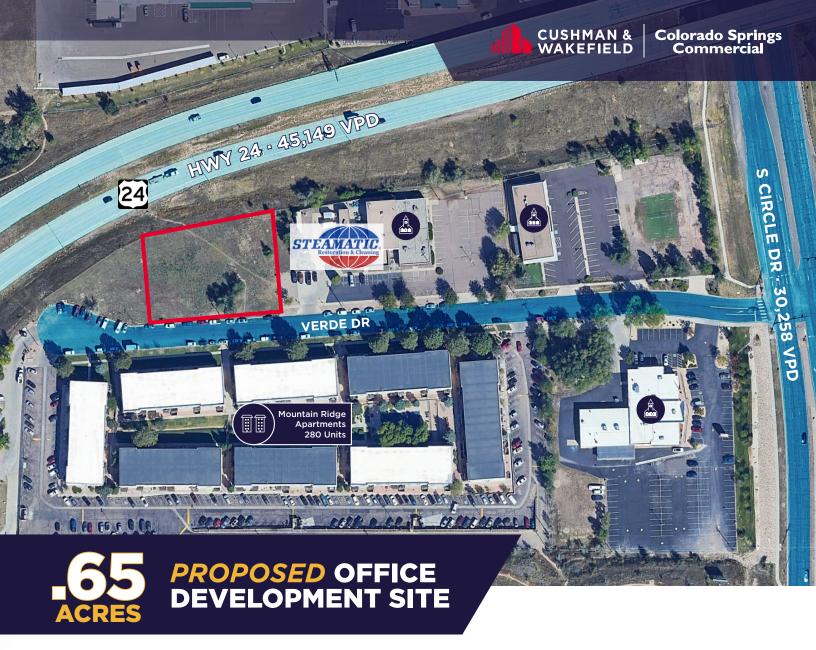

# 2530 VERDE DR COLORADO SPRINGS, CO 80910

0.65 AC | FOR SALE

## PROPERTY FEATURES

**PARCEL SIZE** .65 Acres

PARCEL# 6421417004

**SALE PRICE** \$313,170

PRICE PER SF \$10.95/SF

**CURRENT ZONING** 

OC (Office Complex) Allows for Multifamily and Office Uses