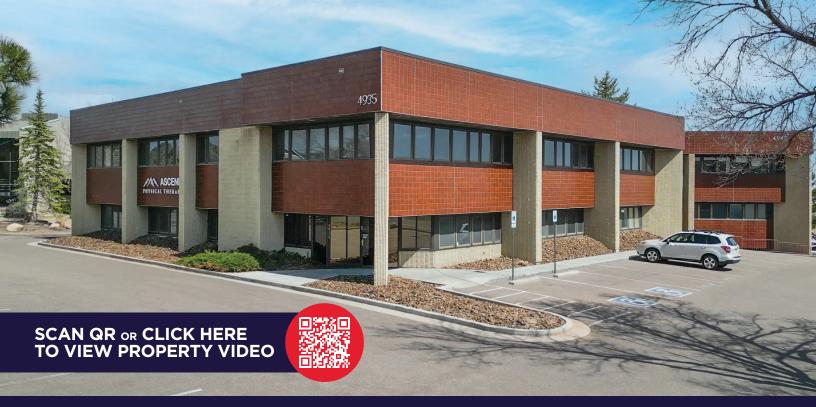

# 4935 N 30th St

COLORADO SPRINGS, CO 80919

**PRICE REDUCED** \$2,700,000

13,146 SF OFFICE FOR SALE OR LEASE

4935 N 30th St is a well-maintained office property positioned in the highly desirable Garden of the Gods corridor. Featuring large windows with magnificent mountain views, the space offers a mix of hard-wall offices, conference rooms and plenty of storage, as well as one set of restrooms and a breakroom/kitchen on each level. Located in a professional business park with ample parking and easy access to I-25. Enjoy a professional environment in a bustling area close to restaurants, shopping, a new high-tech defense innovation campus featuring Air Force and Space Force customers, and Garden of the Gods Visitor & Nature Center

The building is perfect for a user who would like to own their real estate while enjoying income from Ascend, who occupies just over 2,000 SF. Ascend Physical Therapy provides manual, orthopedic, and sports physical therapy to the Colorado Springs area.