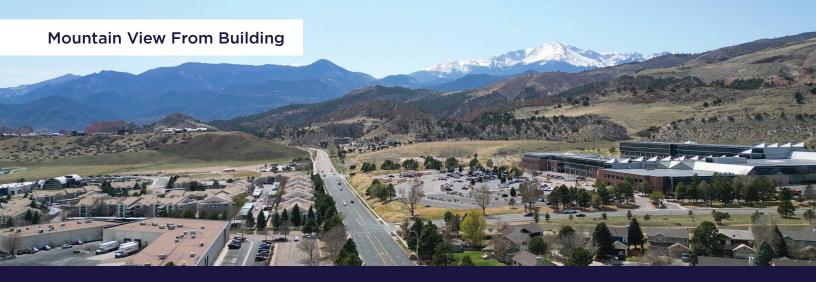

# 4935 N 30th St

COLORADO SPRINGS, CO 80919

**PRICE REDUCED** \$2,700,000

13,146 SF OFFICE FOR SALE OR LEASE

4935 N 30th St is a well-maintained office property positioned in the highly desirable Garden of the Gods corridor. Featuring large windows with magnificent mountain views, the space offers a mix of hard-wall offices, conference rooms and plenty of storage, as well as one set of restrooms and a breakroom/kitchen on each level. Located in a professional business park with ample parking and easy access to I-25. Enjoy a professional environment in a bustling area close to restaurants, shopping, a new high-tech defense innovation campus featuring Air Force and Space Force customers, and Garden of the Gods Visitor & Nature Center