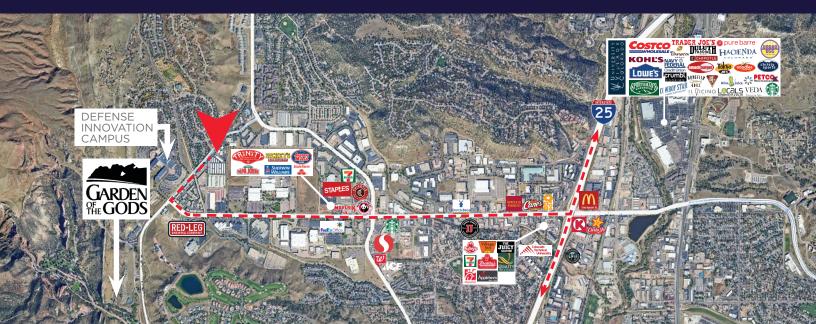

# 4935 N 30th St

COLORADO SPRINGS, CO 80919

**PRICE REDUCED** \$2,700,000

13,146 SF OFFICE FOR SALE OR LEASE

4935 N 30th St is a well-maintained office property positioned in the highly desirable Garden of the Gods corridor. Featuring large windows with magnificent mountain views, the space offers a mix of hard-wall offices, conference rooms and plenty of storage, as well as one set of restrooms and a breakroom/kitchen on each level. Located in a professional business park with ample parking and easy access to I-25. Enjoy a professional environment in a bustling area close to restaurants, shopping, a new high-tech defense innovation campus featuring Air Force and Space Force customers, and Garden of the Gods Visitor & Nature Center

#### **DEMOGRAPHICS**

POPULATION

6,127 44,401 120,691

AVERAGE HOUSEHOLD INCOME

1 MILE 3 MILES 5 MILES \$110,519 \$104,675 \$97,877

Colorado Springs Commercial