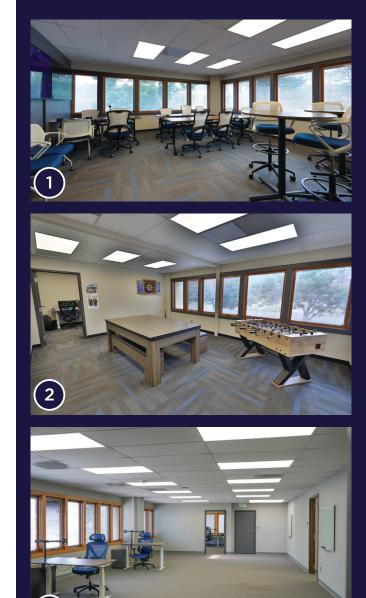

# 4935 N 30th St

COLORADO SPRINGS, CO 80919

**PRICE REDUCED** \$2,700,000

13,146 SF OFFICE FOR SALE OR LEASE

4935 N 30th St is a well-maintained office property positioned in the highly desirable Garden of the Gods corridor. Featuring large windows with magnificent mountain views, the space offers a mix of hard-wall offices, conference rooms and plenty of storage, as well as one set of restrooms and a breakroom/kitchen on each level. Located in a professional business park with ample parking and easy access to I-25. Enjoy a professional environment in a bustling area close to restaurants, shopping, a new high-tech defense innovation campus featuring Air Force and Space Force customers, and Garden of the Gods Visitor & Nature Center