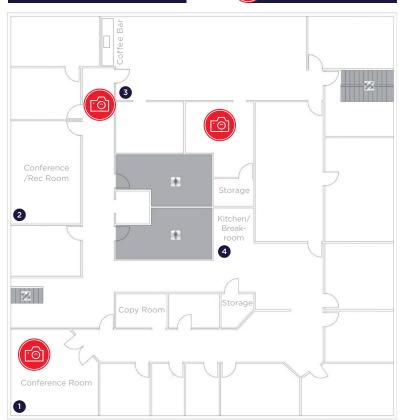

ling area close to restaurants, shopping, a new high-tech defense innovation campus featuring Air Force and Space Force customers, and Garden of the Gods Visitor & Nature Center

The building is perfect for a user who would like to own their real estate while enjoying income from Ascend, who occupies just over 2,000 SF. Ascend Physical Therapy provides manual, orthopedic, and sports physical therapy to the Colorado Springs area.



**Building Size** 13,146 SF



Site Area .69 AC



**Parking** 42 Spaces



#### PRICE REDUCED | Owner Carry Available

**Sale Price** \$2,300,000 (\$174.95/SF) **Taxes** (2024)

\$15,409.73

11.112 SF



**Year Built** 1985



**Available Space** 

**Lease Rate** \$16.00 per RSF NNN

Expenses (2025 Est.) \$5.80 per RSF



Zoning PIP2



## **1ST FLOOR**

















#### **DEMOGRAPHICS**



POPULATION

6,127 44,401 120,691



AVERAGE HOUSEHOLD INCOME

1 MILE 3 MILES 5 MILES \$110,519 \$104,675 \$97,877



Colorado Springs Commercial

### **AARON HORN**

Sr Managing Director ahorn@coscommercial.com +1 719 330 4162

#### **HEATHER MCKEEN**

Director hmckeen@coscommercial.com +1 719 568 1389

©2025 Cushman & Wakefield. All rights reserved. The information contained in this communication is strictly confidential. This information has been obtained from sources believed to be reliable but has not been verified. NO WARRANTY OR REPRESENTATION, EXPRESS OR IMPLIED, IS MADE AS TO THE CONDITION OF THE PROPERTY (OR PROPERTIES) REFERENCED HEREIN OR AS TO THE ACCURACY OR COMPLETENESS OF THE INFORMATION CONTAINED HEREIN, AND SAME IS SUBMITTED SUBJECT TO ER