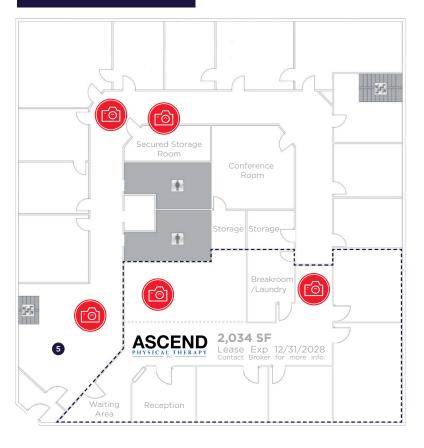

The building is perfect for a user who would like to own their real estate while enjoying income from Ascend, who occupies just over 2,000 SF. Ascend Physical Therapy provides manual, orthopedic, and sports physical therapy to the Colorado Springs area.

## **1ST FLOOR**