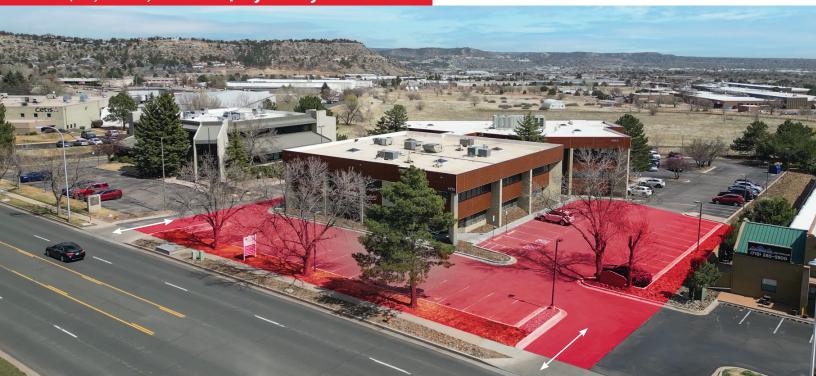

# 4935 N 30th St

COLORADO SPRINGS, CO 80919

**PRICE REDUCED** \$2,700,000

13,146 SF OFFICE FOR SALE OR LEASE

4935 N 30th St is a well-maintained office property positioned in the highly desirable Garden of the Gods corridor. Featuring large windows with magnificent mountain views, the space offers a mix of hard-wall offices, conference rooms and plenty of storage, as well as one set of restrooms and a breakroom/kitchen on each level. Located in a professional business park with ample parking and easy access to I-25. Enjoy a professional environment in a bustling area close to restaurants, shopping, a new high-tech defense innovation campus featuring Air Force and Space Force customers, and Garden of the Gods Visitor & Nature Center

**Building Size** 13,146 SF

Site Area .69 AC

**Parking** 42 Spaces