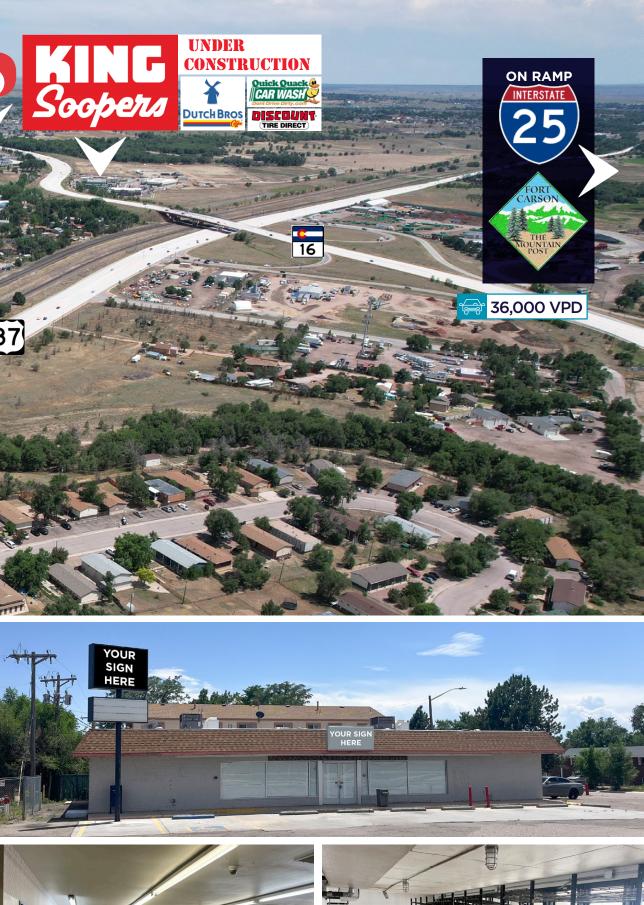

OSED BY THE PROPERTY OWNER(S). ANY PROJECTIONS OPINIONS OR ESTIMATES ARE SUBJECT TO UNCERTAINTY AND DO NOT SIGNIFY CURRENT OR FUTURE PROPERTY PERFORMANCE.

# DEMOGRAPHICS

|                  | HOUSEHOLDS |          |
|------------------|------------|----------|
| 1 MILE           | 3 MILES    | 5 MILES  |
| 2,892            | 17,708     | 36,912   |
| ŮŶŨŶŨŶ<br>ŮŶŨŶŨŶ | POPULATION |          |
| 1 MILE           | 3 MILES    | 5 MILES  |
| 8,006            | 51,006     | 114,642  |
| STATES AVERAGE   |            |          |
| 1 MILE           | 3 MILES    | 5 MILES  |
| \$72,491         | \$81,737   | \$78,415 |







6524408037 PARCEL NUMBER

| 1 | $\overline{\frown}$ |  |
|---|---------------------|--|
|   | $\sum$              |  |
|   | $\smile$            |  |

## 1976 YEAR BUILT