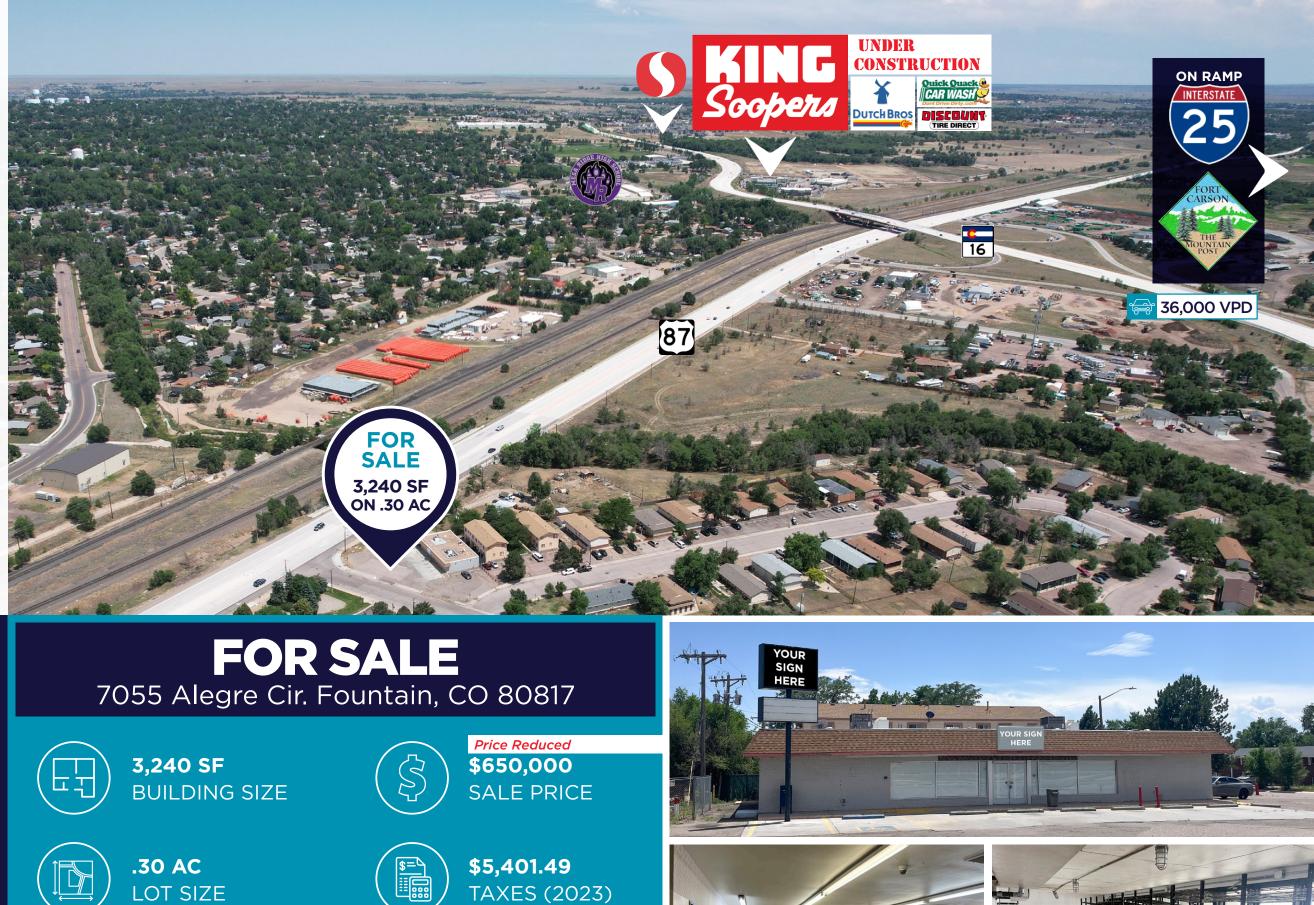

INED HEREIN, AND SAME IS SUBMITTED SUBJECT TO ERRORS, OMISSIONS, CHANGE OF PRICE, RENTAL OR OTHER CONDITIONS WITHDRAWAL WITHOUT NOTICE, AND TO ANY SPECIAL LISTING CONDITIONS IMPOSED BY THE PROPERTY OWNER(S). ANY PROJECTIONS OPINIONS OR ESTIMATES ARE SUBJECT TO UNCERTAINTY AND DO NOT SIGNIFY CURRENT OR FUTURE PROPERTY PERFORMANCE.

# DEMOGRAPHICS

|                  | HOUSEHOLDS |          |
|------------------|------------|----------|
| 1 MILE           | 3 MILES    | 5 MILES  |
| 2,892            | 17,708     | 36,912   |
| ŮŶŨŶŨŶ<br>ŮŶŨŶŨŶ | POPULATION |          |
| 1 MILE           | 3 MILES    | 5 MILES  |
| 8,006            | 51,006     | 114,642  |
| STATES AVERAGE   |            |          |
| 1 MILE           | 3 MILES    | 5 MILES  |
| \$72,491         | \$81,737   | \$78,415 |







6524408037 PARCEL NUMBER

| 1 | $\overline{\frown}$ |  |
|---|---------------------|--|
|   | $\sum$              |  |
|   | $\smile$            |  |

## 1976 YEAR BUILT