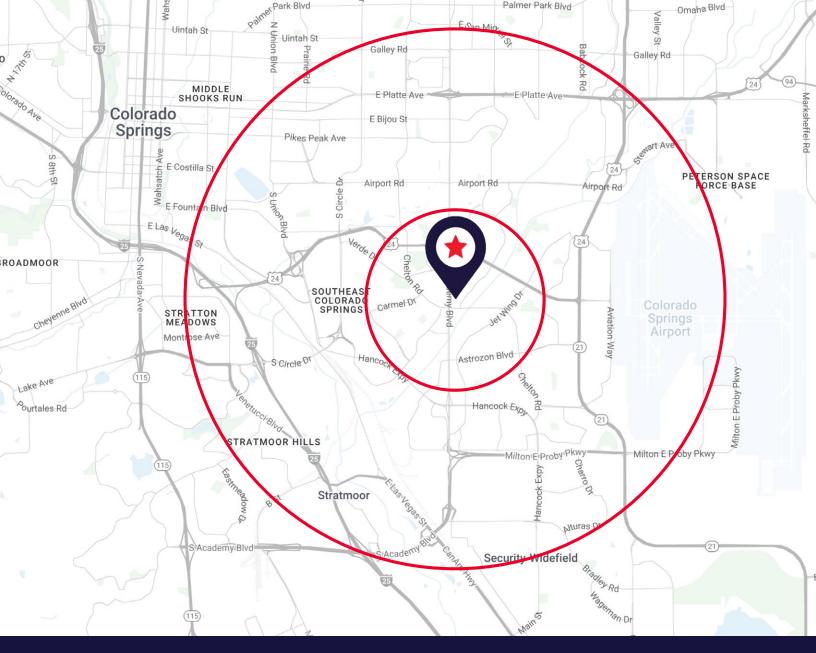

## **DEMOGRAPHICS**

1 MILE RADIUS

**21,832**Total Population

**4,074** Employees

\$61,028 Average HH Income

101,452
Total Population

**39,850** Employees

**3 MILE RADIUS** 

\$62,855
Average HH Income

Colorado Springs Commercial