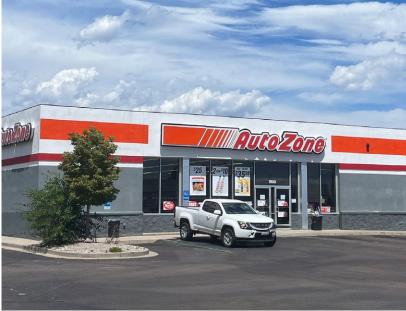

# ACADEMY PLAZA

1701-1899 S ACADEMY BLVD COLORADO SPRINGS, CO 80916

2,072-5,070 SF RETAIL SPACE AVAILABLE

UNDER NEW OWNERSHIP • LANDSCAPING & SIGNAGE IMPROVEMENTS COMING 2025

## ACADEMY PLAZA

1701-1899 S ACADEMY BLVD COLORADO SPRINGS, CO 80916