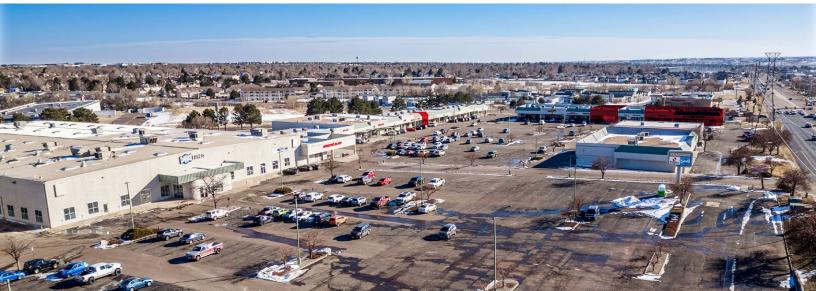

# ACADEMY PLAZA

1701-1899 S ACADEMY BLVD COLORADO SPRINGS, CO 80916

2,072-5,070 SF RETAIL SPACE AVAILABLE

UNDER NEW OWNERSHIP • LANDSCAPING & SIGNAGE IMPROVEMENTS COMING 2025

## ACADEMY PLAZA

1701-1899 S ACADEMY BLVD COLORADO SPRINGS, CO 80916

PAD SITE 1.25 AC