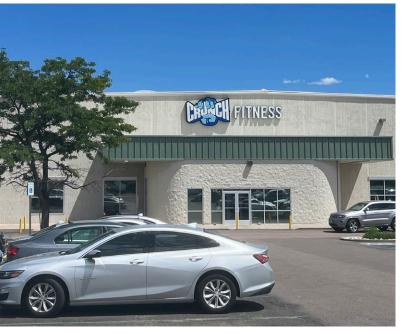

# ACADEMY PLAZA

1701-1899 S ACADEMY BLVD COLORADO SPRINGS, CO 80916

2,072-5,070 SF RETAIL SPACE AVAILABLE

UNDER NEW OWNERSHIP • LANDSCAPING & SIGNAGE IMPROVEMENTS COMING 2025

## ACADEMY PLAZA

1701-1899 S ACADEMY BLVD COLORADO SPRINGS, CO 80916