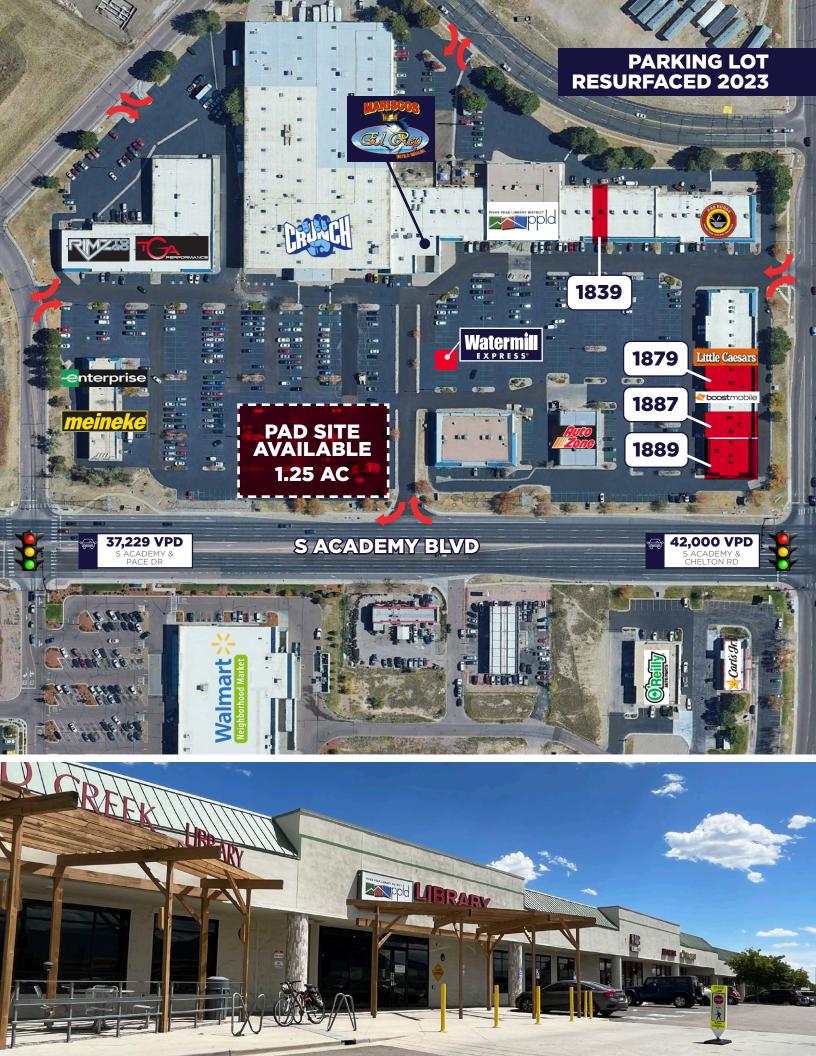

### **AVAILABLE SPACE**

SUITE 1839 2,072 SF

SUITE 1879 2,411 SF

**SUITE 1887 2,788 SF** 

LEASE RATE: \$18.00 per RSF NNN
\*SPACE IS DIVISIBLE

SUITE 1889 5,070 SF

LEASE RATE: \$18.00 per RSF NNN
\*OCCUPIED BUT AVAILABLE

PAD SITE 1.25 AC