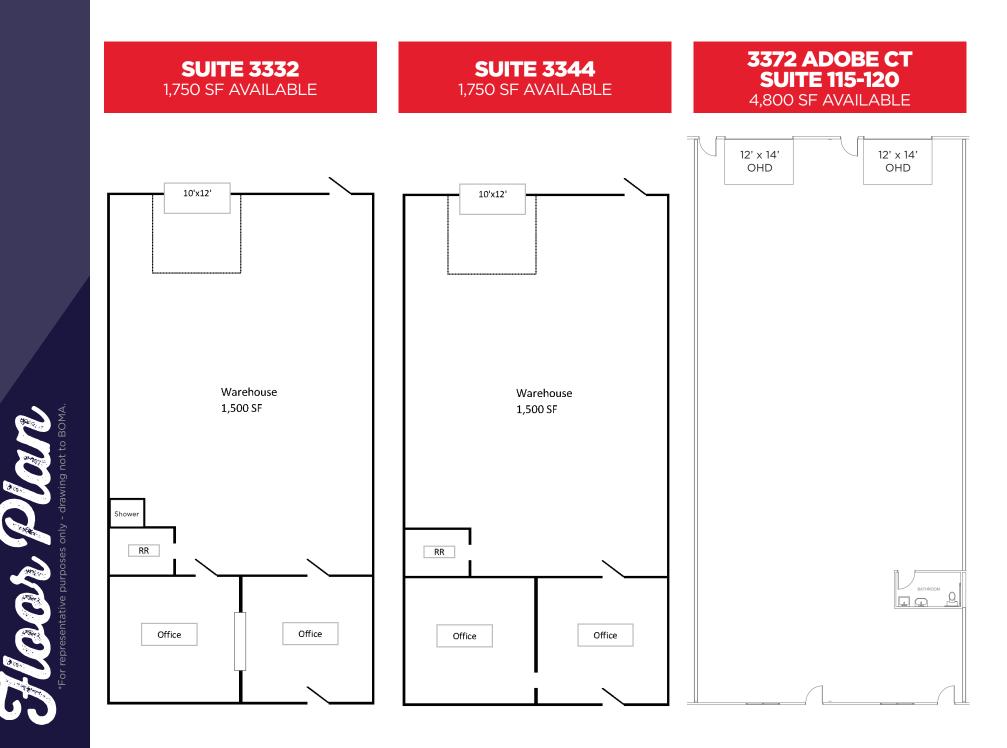

A BLOCK 3336 3356 3360 3334 3340 3346 3348 3352 3358 3366 3338 5,350 3362 3364 3368 3342 3344 3354 M M M **h**C 66 Birr B BLOCK C BLOCK 145 2 3330 140 ST. П П 1.0 135 п -3326 130 No. of the lot of the 3322 125 120 3318 E Ē L.E 1 115 Elie Plan 3316 110 -105 3314 100 1.1 --3310 -FIRE LANE 8 Retention Pond OPOSED FORFR 3302





## FOR MORE INFORMATION, CONTACT:



## **AARON HORN**

Sr, Managing Director +1 719 418 4070 ahorn@coscommercial.com

## **HEATHER MCKEEN**

Director +1 719 418 4062 hmckeen@coscommercial.com ©2025 Cushman & Wakefield. All rights reserved. The material in this presentation has been prepared solely for information purposes, and is strictly confidential. Any disclosure, use, copying or circulation of this presentation (or the information contained within it) is strictly prohibited, unless you have obtained Cushman & Wakefield's prior written consent. The views expressed in this presentation are the views of the author and do not necessarily reflect the views of Cushman & Wakefield. Neither this presentation nor any part of it shall form the basis of, or be relied upon in connection with