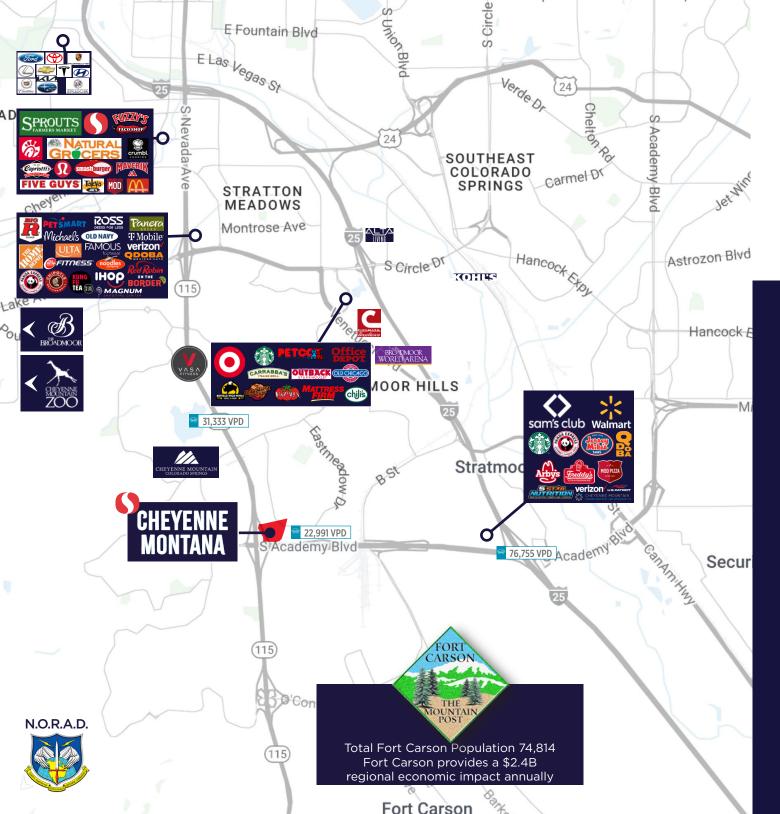

NWC S ACADEMY BLVD & HIGHWAY 115 COLORADO SPRINGS, CO 80906

**SAFEWAY ANCHORED SHOPPING CENTER** 

# CHEYENNE MONTANA SHOPPING CENTER

## PROPERTY HIGHLIGHTS

Colorado Springs Commercial