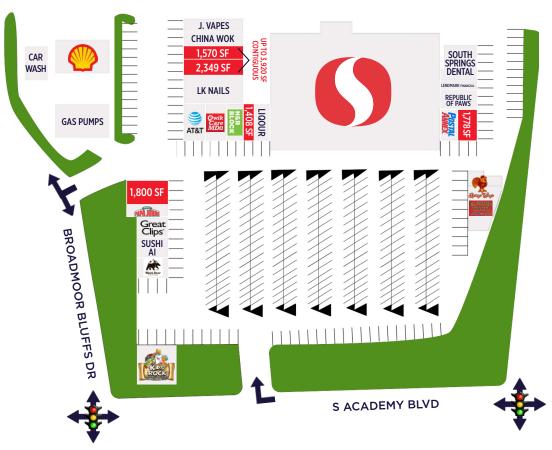

NWC S ACADEMY BLVD & HIGHWAY 115 COLORADO SPRINGS, CO 80906

**SAFEWAY ANCHORED SHOPPING CENTER** 

# CHEYENNE MONTANA SHOPPING CENTER





## PROPERTY HIGHLIGHTS













Colorado Springs Commercial

#### **PATRICK KERSCHER**

Sr Managing Director +1 719 418 4065 patrick@coscommercial.com



| 1 MILE | 3 MILES | 5 MILES |
|--------|---------|---------|
| 6,169  | 21,460  | 60,592  |



#### **POPULATION**

| 1 MILE | 3 MILES | 5 MILES |
|--------|---------|---------|
| 14,853 | 55,447  | 156,115 |



### AVERAGE HOUSEHOLD INCOME

| 1 MILE    | 3 MILES  | 5 MILES  |
|-----------|----------|----------|
| \$102,848 | \$91,178 | \$78,192 |

©2025 Cushman & Wakefield. All rights reserved. The information contained in this communication is strictly confidential. This information has been obtained from sources believed to be reliable but has not been verified. NO WARRANTY OR REPRESENTATION, EXPRESS OR IMPLIED, IS MADE AS TO THE CONDITION OF THE PROPERTY (OR