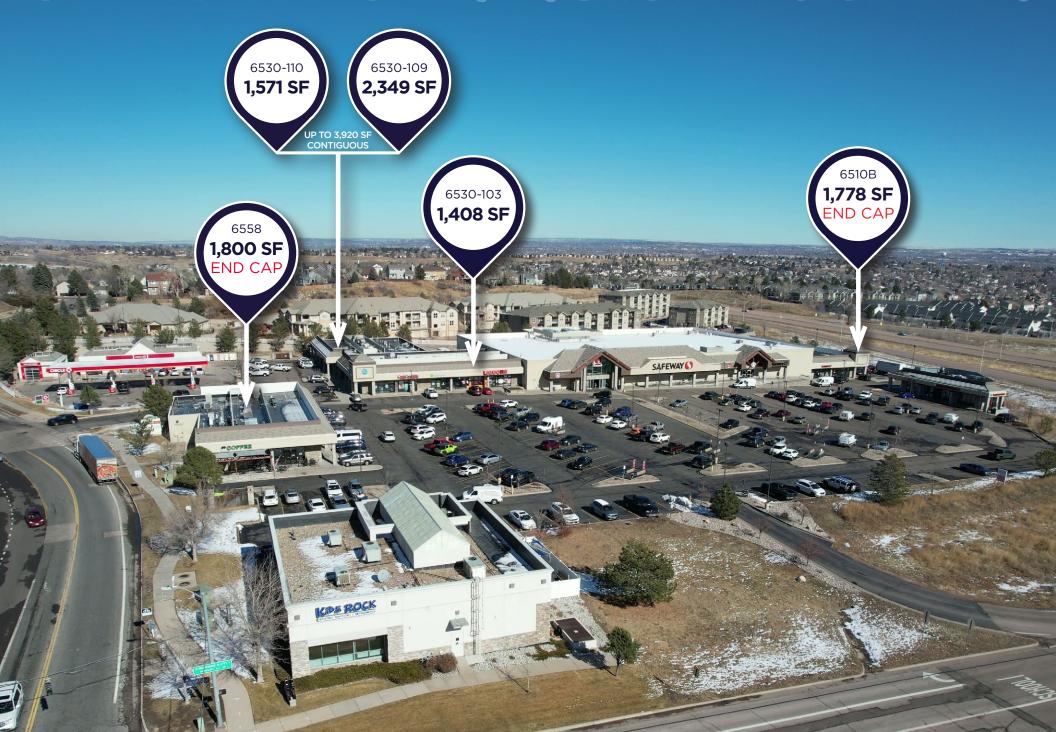

NWC S ACADEMY BLVD & HIGHWAY 115 COLORADO SPRINGS, CO 80906

**SAFEWAY ANCHORED SHOPPING CENTER** 

# CHEYENNE MONTANA SHOPPING CENTER





## PROPERTY HIGHLIGHTS













Colorado Springs Commercial

#### **PATRICK KERSCHER**

Sr Managing Director +1 719 418 4065 patrick@coscommercial.com



| 1 MILE | 3 MILES | 5 MILES |
|--------|---------|---------|
| 6,169  | 21,460  | 60,592  |



#### **POPULATION**

| 1 MILE | 3 MILES | 5 MILES |
|--------|---------|---------|
| 14,853 | 55,447  | 156,115 |



### AVERAGE HOUSEHOLD INCOME

| 1 MILE    | 3 MILES  | 5 MILES  |
|-----------|----------|----------|
| \$102,848 | \$91,178 | \$78,192 |

©2025 Cushman & Wakefield. All rights reserved. The information contained in this communication is strictly confidential. This information has been obtained from sources believed to be reliable but has not been verified. NO WARRANTY OR REPRESENTATION, EXPRESS OR IMPLIED, IS MADE AS TO