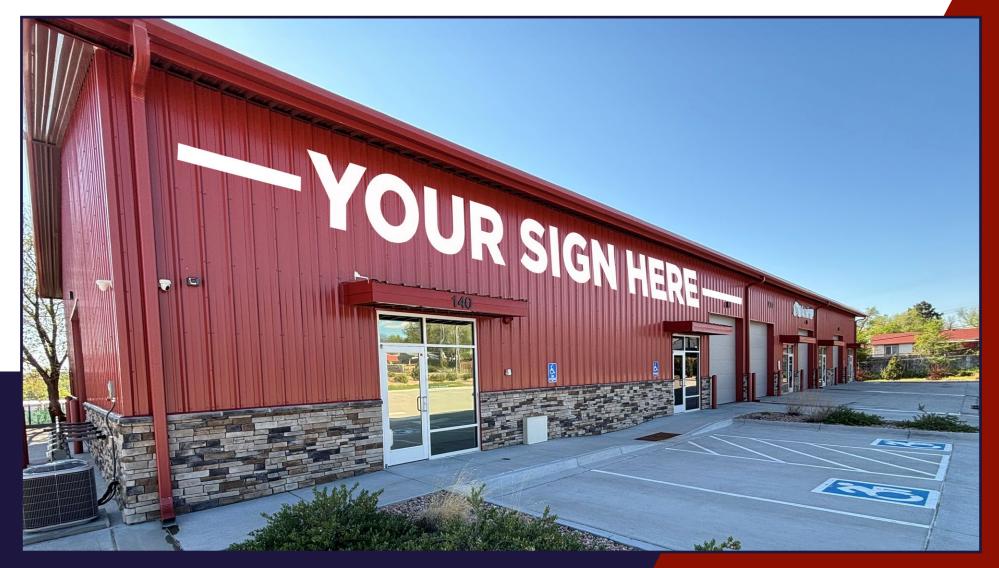

## 207 N CHELTON RD COLORADO SPRINGS, CO 80909

## FOR LEASE | SUITE 140 4,100 SF

Colorado Springs Commercial

10,240 SF **BUILDING SIZE** 

**1.08 ACRES** 

SITE AREA

20' CLEAR HEIGHT

(1) 12' x 12' OHD (1) 12' x 16' OHD TOTAL LOADING

\$2.95/SF (2025 EST.) **EXPENSES** 

## **MODERN FUNCTIONALITY IN A PRIME CENTRAL LOCATION**

Built in 2021, the property features two oversized overhead doors, high ceilings, and a flexible open layout ideal for light industrial, warehouse, or distribution needs. Its convenient location provides quick access to major roads, making it easy to reach customers, suppliers, and local amenities. This is a perfect opportunity for growing businesses seeking clean, efficient, and well-located space.