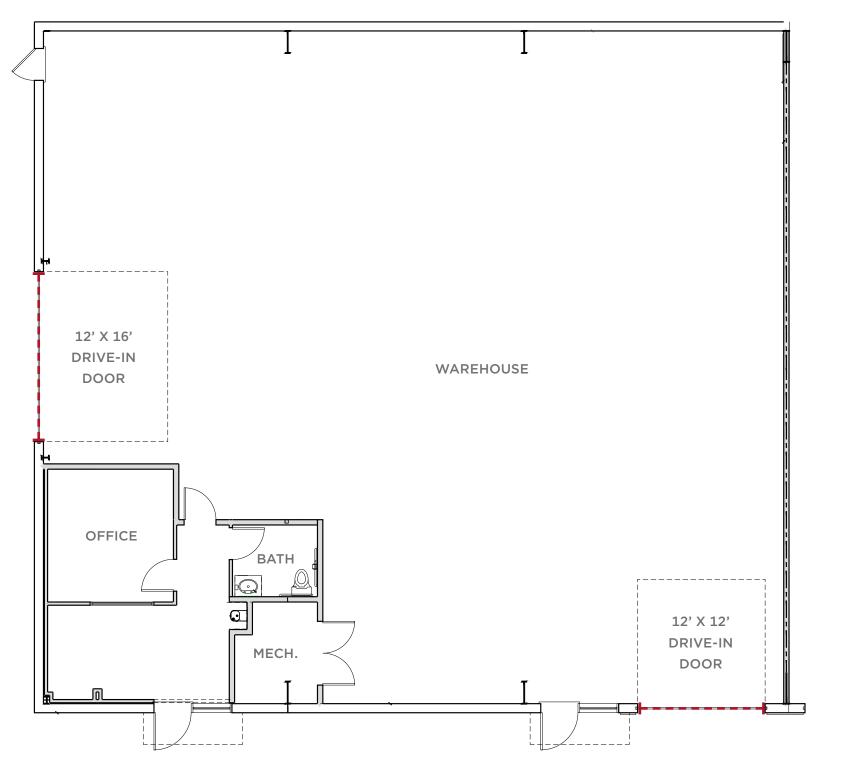

## FOR LEASE | SUITE 140 4,100 SF

Colorado Springs Commercial

10,240 SF **BUILDING SIZE** 

**1.08 ACRES** 

SITE AREA

20' CLEAR HEIGHT

(1) 12' x 12' OHD (1) 12' x 16' OHD TOTAL LOADING

\$2.95/SF (2025 EST.) **EXPENSES** 

LEASE RATE

MX-L

ZONING

4,100 SF

AVAILABLE SPACE

**\$15.00 PER RSF NNN** 

## **MODERN FUNCTIONALITY IN A PRIME CENTRAL LOCATION**

Built in 2021, the property features two oversized overhead doors, high ceilings, and a flexible open layout ideal for light industrial, warehouse, or distribution needs. Its convenient location provides quick access to major roads, making it easy to reach customers, suppliers, and local amenities. This is a perfect opportunity for growing businesses seeking clean, efficient, and well-located space.