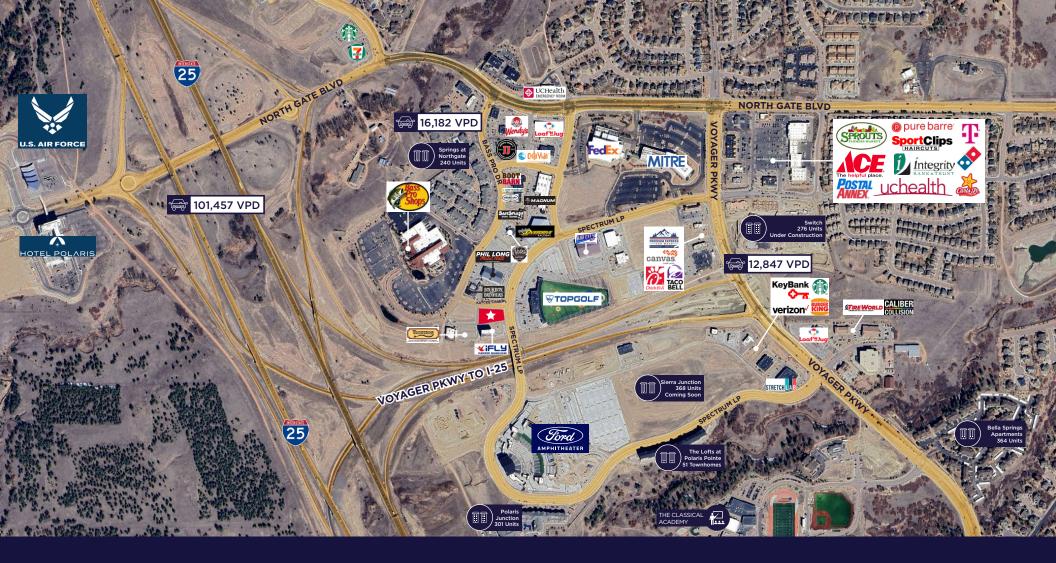

## **±0.8 AC PAD SITE FOR SALE**AT POLARIS POINTE

NORTH GATE TRADE AREA | Strategic Land in a High-Velocity Market

## 281 KAYCEE CASEPL

COLORADO SPRINGS, CO 80908

Colorado Springs Commercial