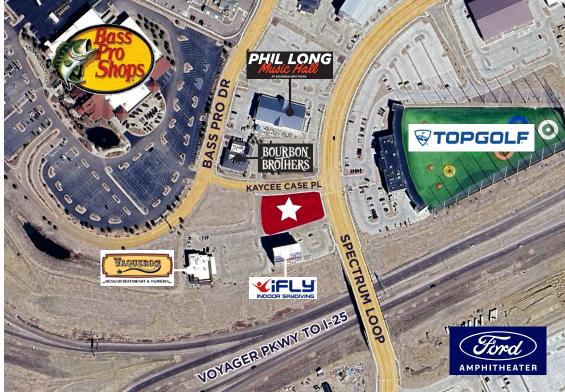

## **±0.8 AC PAD SITE FOR SALE**AT POLARIS POINTE

NORTH GATE TRADE AREA | Strategic Land in a High-Velocity Market

## 281 KAYCEE CASEPL

COLORADO SPRINGS, CO 80908

Colorado Springs Commercial