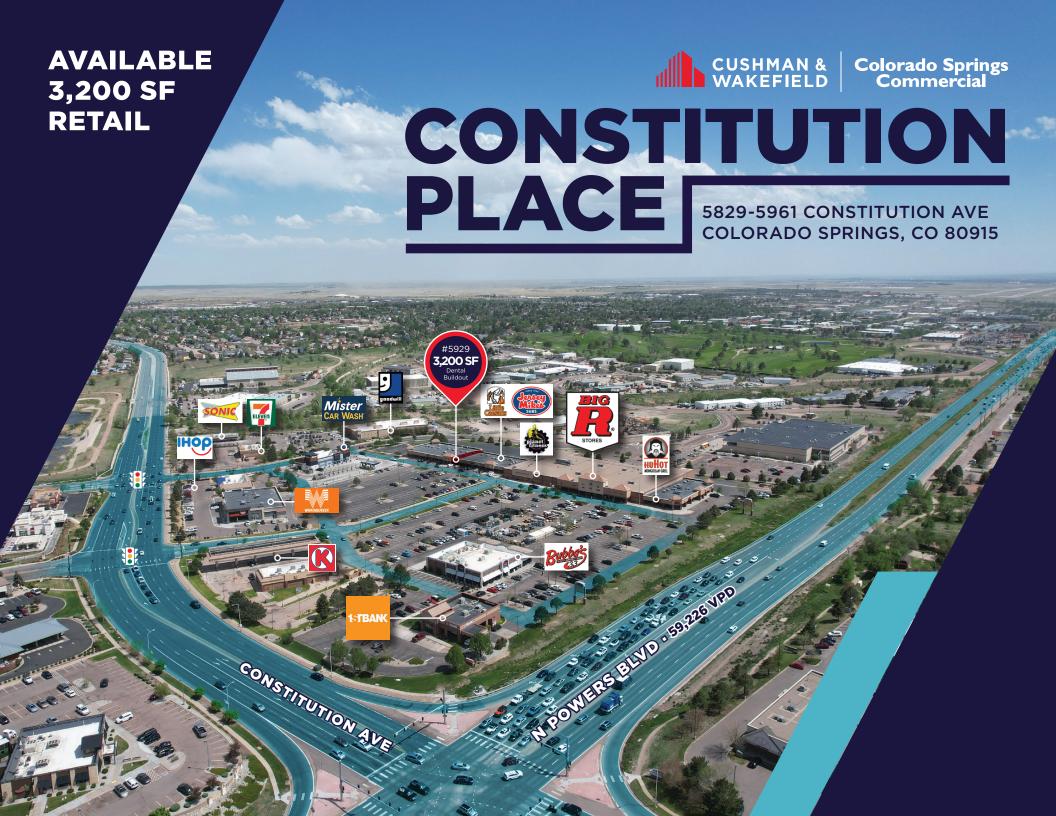

Positioned at the high-traffic intersection of Powers Blvd and Constitution Ave, Constitution Place offers exceptional visibility and access within the heart of the Powers Trade Area—a recognized hub for national retailers and one of Colorado's most dynamic commercial corridors.

This thriving shopping center benefits from strong daily traffic counts, robust residential growth, and close proximity to major national anchors. With a mix of established tenants and flexible retail spaces, Constitution Place presents a rare opportunity to join one of the city's most in-demand retail destinations.

- Surrounded by national retailers, dense rooftops, and growing population
- Excellent signage and visibility
- Ample parking and easy ingress/egress
- Ideal for retailers, service providers, or restaurants seeking high exposure in a proven market.

# CONSTITUTION PLACE 5829-5961 CONSTITUTION AVE COLORADO SPRINGS CO 80915

5829-5961 CONSTITUTION AVE COLORADO SPRINGS, CO 80915

**SHOPPING CENTER SIZE** 160,596 SF

**BUILDING SIGNAGE AVAILABLE** 

**PARKING RATIO** 6:1,000 RSF