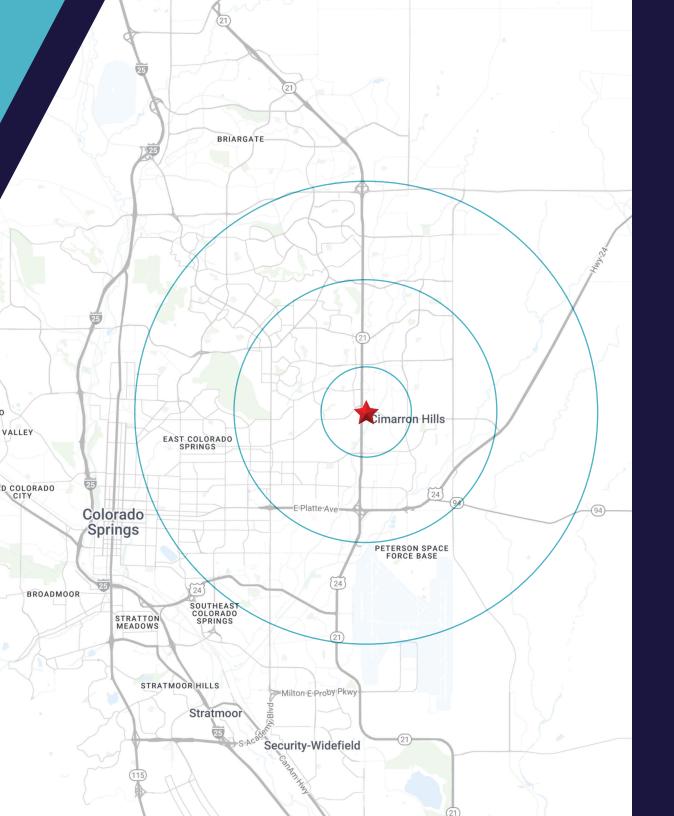

Positioned at the high-traffic intersection of Powers Blvd and Constitution Ave, Constitution Place offers exceptional visibility and access within the heart of the Powers Trade Area—a recognized hub for national retailers and one of Colorado's most dynamic commercial corridors.

## **DEMOGRAPHICS**

#### **2024 HOUSEHOLDS**

| 1 MILE | 3 MILES | 5 MILES |
|--------|---------|---------|
| 3,995  | 41,686  | 97,696  |

#### **2024 POPULATION**

| 1 MILE | 3 MILES | 5 MILES |
|--------|---------|---------|
| 10,429 | 105,522 | 249,198 |

#### **AVG. HOUSEHOLD INCOME**

| 1 MILE   | 3 MILES  | 5 MILES  |
|----------|----------|----------|
| \$94,069 | \$87,418 | \$87,335 |

Colorado Springs Commercial