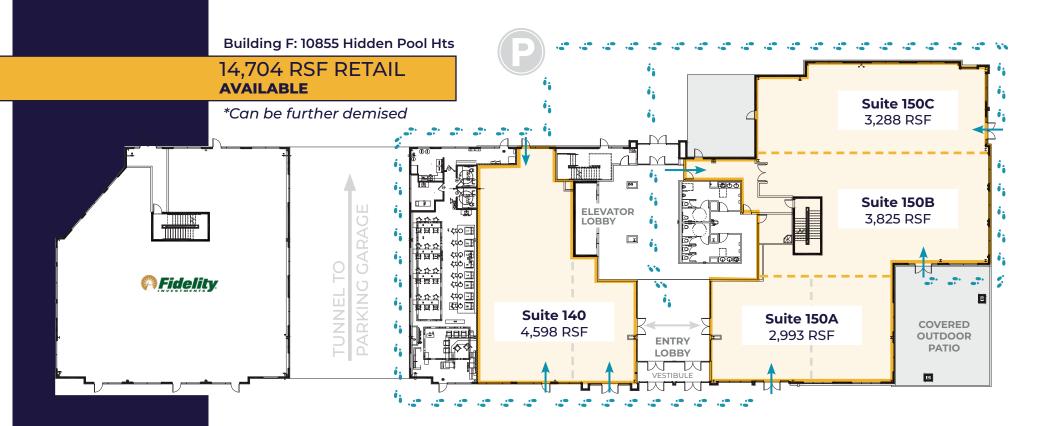

# VICTORY RIDGE

**UNDER NEW OWNERSHIP!** 

10855 HIDDEN POOL HTS. COLORADO SPRINGS, CO 80908



**BUILDING SIZE**Building F: 109,059 RSF



YEAR BUILT 2019



**PARKING** 

1,100 public parking spaces | 50% covered Limited tenant parking available on basement level

TENANT RESERVED PARKING FLOOR
CLICK HERE TO VIEW PLAN





**SIGNAGE** 

Directory & Building Signage Available



CLEAR HT 16 Feet



**LEASE RATE** 

\$32-35.00 per RSF NNN



**OPERATING EXPENSES** 

\$12.00 per RSF (2025 Est.)

**AVAILABLE RETAIL SPACE** 

1,500 RSF - 14,704 RSF













**INTERQUEST TRADE AREA** 



# 2024 AREA DEMOGRAPHICS

MEDIAN AGE

AGE E

### HOUSEHOLDS

1 MILE 3 MILES 5 MILES 38.8 38.5 37.1

 1 MILE
 3 MILES
 5 MILES

 1,125
 14,040
 44,540

BACHELOR'S - DEGREE OR HIGHER



#### **POPULATION**

1 MILE 3 MILES 5 MILES 63% 59% 53%

 1 MILE
 3 MILES
 5 MILES

 3,008
 38,295
 123,361

TOTAL SPECIFIED CONSUMER SPENDING

1 MILE 3 MILES 5 MILES \$51.7M \$619M \$1.9B AVERAGE HOUSEHOLD INCOME

1 MILE 3 MILES 5 MILES \$157,051 \$147,457 \$132,252



Colorado Springs Commercial

#### **CONTACT OUR RETAIL TEAM**

# **PATRICK KERSCHER**

Sr Managing Director +1 719 418 4065 patrick@coscommercial.com

## **DAN RODRIGUEZ**

Sr Managing Director +1 719 418 4068 dan@coscommercial.com ©2025 Cushman & Wakefield. All rights reserved. The information contained i