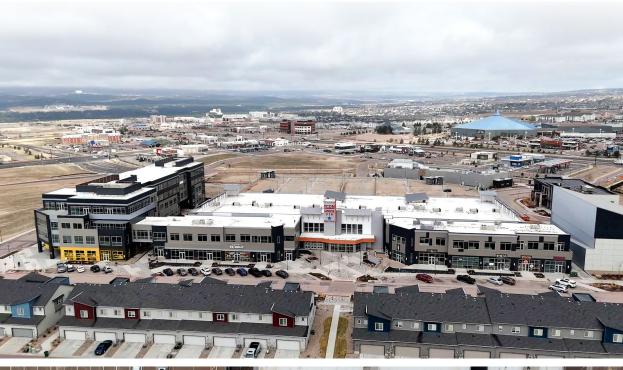

# VICTORY RIDGE

**UNDER NEW OWNERSHIP!** 

10855 HIDDEN POOL HTS. COLORADO SPRINGS, CO 80908

**BUILDING SIZE**Building F: 109,059 RSF

YEAR BUILT 2019

**PARKING** 

1,100 public parking spaces | 50% covered Limited tenant parking available on basement level