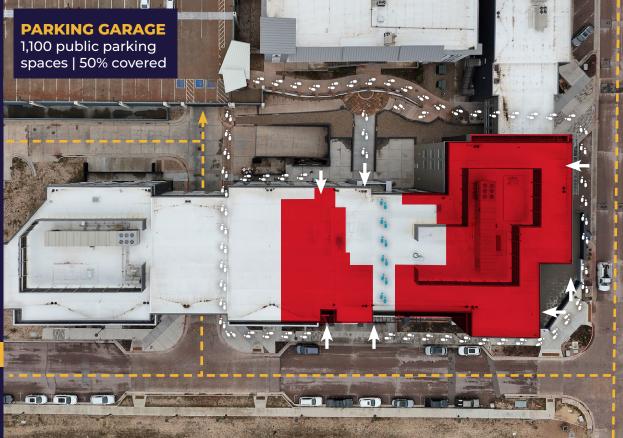

# VICTORY RIDGE

**UNDER NEW OWNERSHIP!** 

10855 HIDDEN POOL HTS. COLORADO SPRINGS, CO 80908

**BUILDING SIZE**Building F: 109,059 RSF

YEAR BUILT 2019

**PARKING** 

1,100 public parking spaces | 50% covered Limited tenant parking available on basement level

TENANT RESERVED PARKING FLOOR
CLICK HERE TO VIEW PLAN

**SIGNAGE** 

Directory & Building Signage Available

CLEAR HT 16 Feet

**LEASE RATE** 

\$32-35.00 per RSF NNN

**OPERATING EXPENSES** 

\$12.00 per RSF (2025 Est.)