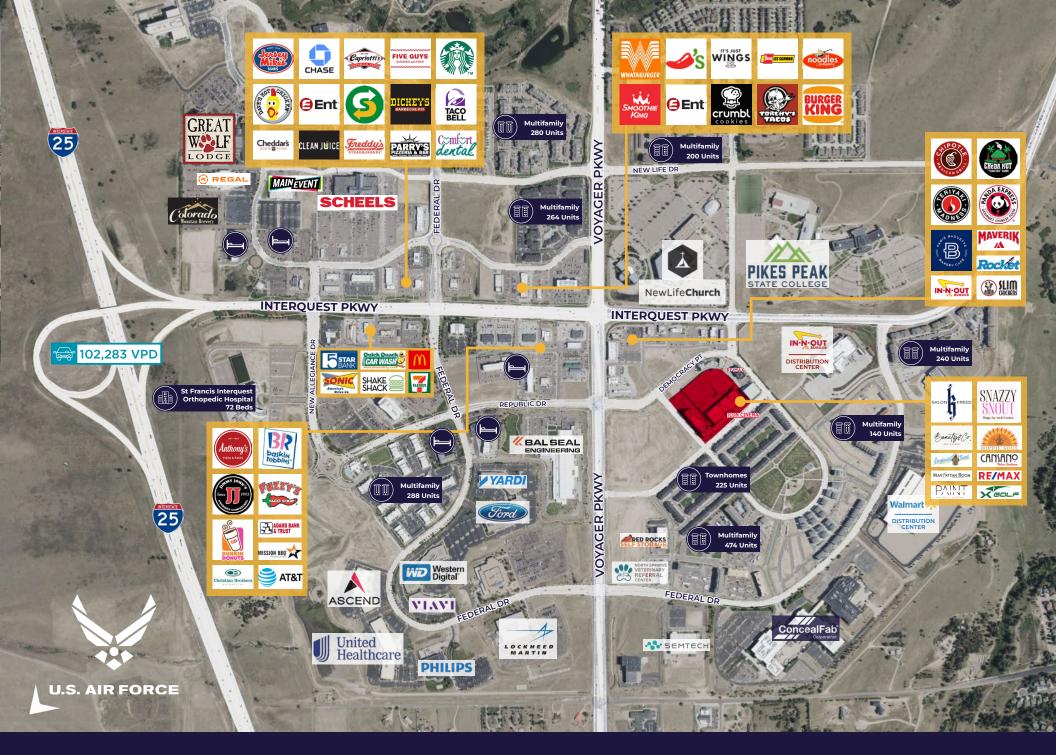

# VICTORY RIDGE

**UNDER NEW OWNERSHIP!** 

10855 HIDDEN POOL HTS. COLORADO SPRINGS, CO 80908



**BUILDING SIZE**Building F: 109,059 RSF



YEAR BUILT 2019



**PARKING** 

1,100 public parking spaces | 50% covered Limited tenant parking available on basement level

TENANT RESERVED PARKING FLOOR
CLICK HERE TO VIEW PLAN





**SIGNAGE** 

Directory & Building Signage Available



CLEAR HT 16 Feet



**LEASE RATE** 

\$32-35.00 per RSF NNN



**OPERATING EXPENSES** 

\$12.00 per RSF (2025 Est.)

**AVAILABLE RETAIL SPACE** 

1,500 RSF - 14,704 RSF













**INTERQUEST TRADE AREA** 



# 2024 AREA DEMOGRAPHICS

MEDIAN AGE

AGE E

### HOUSEHOLDS

1 MILE 3 MILES 5 MILES 38.8 38.5 37.1

 1 MILE
 3 MILES
 5 MILES

 1,125
 14,040
 44,540

BACHELOR'S - DEGREE OR HIGHER



#### **POPULATION**

1 MILE 3 MILES 5 MILES 63% 59% 53%

 1 MILE
 3 MILES
 5 MILES

 3,008
 38,295
 123,361

TOTAL SPECIFIED CONSUMER SPENDING

1 MILE 3 MILES 5 MILES \$51.7M \$619M \$1.9B AVERAGE HOUSEHOLD INCOME

1 MILE 3 MILES 5 MILES \$157,051 \$147,457 \$132,252



Colorado Springs Commercial

#### **CONTACT OUR RETAIL TEAM**

# **PATRICK KERSCHER**

Sr Managing Director +1 719 418 4065 patrick@coscommercial.com

## **DAN RODRIGUEZ**

Sr Managing Director +1 719 418 4068 dan@coscommercial.com ©2025 Cushman & Wakefield. All rights reserved. The information contained in this