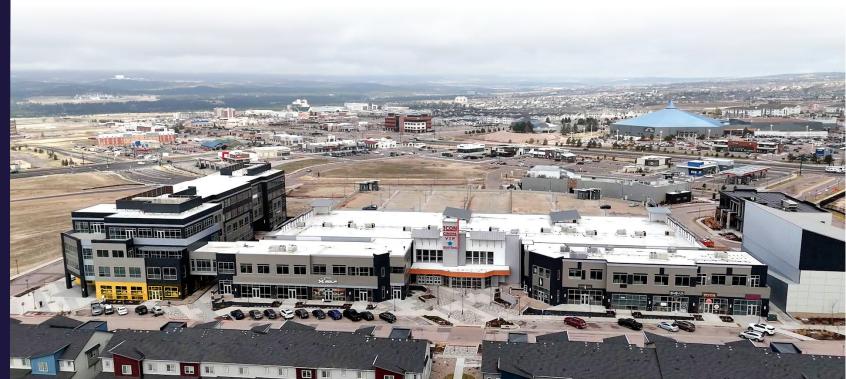

# VICTORY RIDGE

**UNDER NEW OWNERSHIP!** 

10855 HIDDEN POOL HTS. COLORADO SPRINGS, CO 80908

**BUILDING SIZE**Building F: 109,059 RSF

YEAR BUILT 2019

**PARKING** 

1,100 public parking spaces | 50% covered Limited tenant parking available on basement level