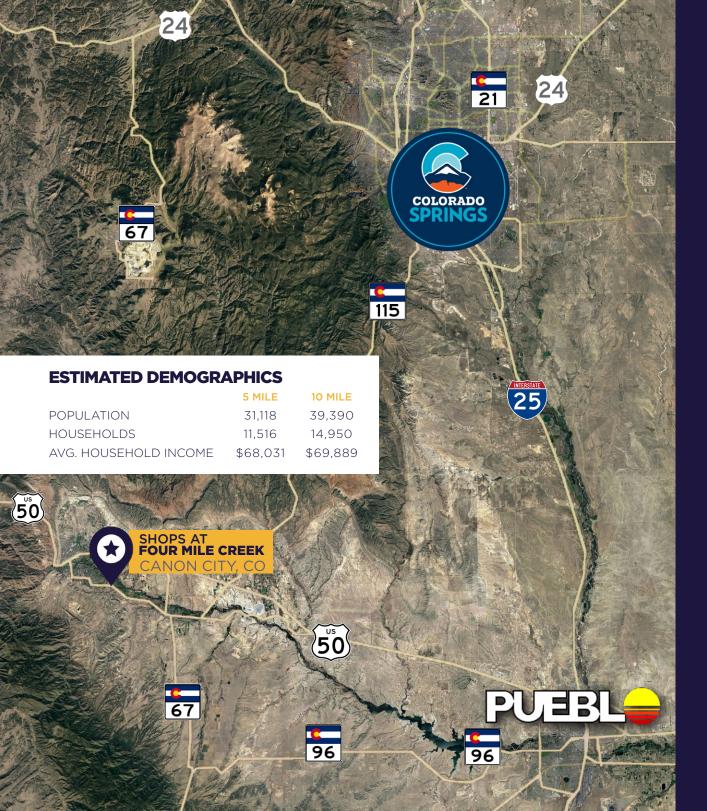

### **HIGH DAYTIME POPULATION**

- Join Planet Fitness, Ent Credit Union, Cold Stone Creamery, Dickey's BBQ and The Cañon Cinema
- Center benefits from significant up-grades (facade, roof, parking lot)
- Significant employment base within walking distance of the center
- Shop space benefits from high ceilings adaptable to a wide variety of uses
- 21,897 vehicles per day on Highway 50 and Mackenzie Avenue
- Located 45 miles southwest of Colorado Springs and 25 miles northwest of Pueblo