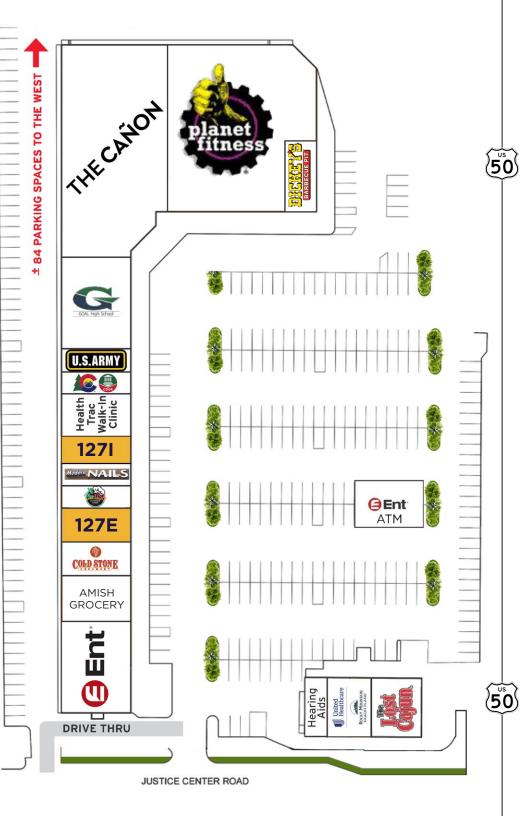

| SUITE  | SF     | TENANT                       |
|--------|--------|------------------------------|
| 121A   | 2,004  | The Lost Cajun               |
| 121B   | 900    | Rocky Mountain Health Plans  |
| 121C   | 903    | Rocky Mountain Health Plans  |
| 121D   | 600    | Canon City Hearing Aids      |
| 127A   | 2,400  | Ent Credit Union             |
| 127B   | 2,400  | Ent Credit Union             |
| 127C   | 2,400  | Amish Grocery                |
| 127D   | 1,800  | Cold Stone Creamery          |
| 127E   | 1,800  | AVAILABLE                    |
| 127F   | 1,200  | Pho Usa                      |
| 127G   | 1,200  | Modern Nail Salon            |
| 127 I  | 1,400  | AVAILABLE                    |
| 127J   | 2,200  | HealthTrac Walk-In Clinic    |
| 127K   | 1,084  | Department of Motor Vehicles |
| 127L   | 1,200  | US Army Recruiting Office    |
| 127M-N | 4,616  | Goal Academy High School     |
| 127R   | 15,550 | Planet Fitness               |
| 127T   | 2,050  | Dickey's BBQ                 |

## **PROPERTY DETAILS**

| GLA        | ±64,579 SF                      |
|------------|---------------------------------|
| PARKING    | 400± spaces   6:1,000           |
| LEASE RATE | \$12.00-\$15.00 PSF/NNN         |
| NNN        | Plus \$3.23 (2024 NNN) expenses |