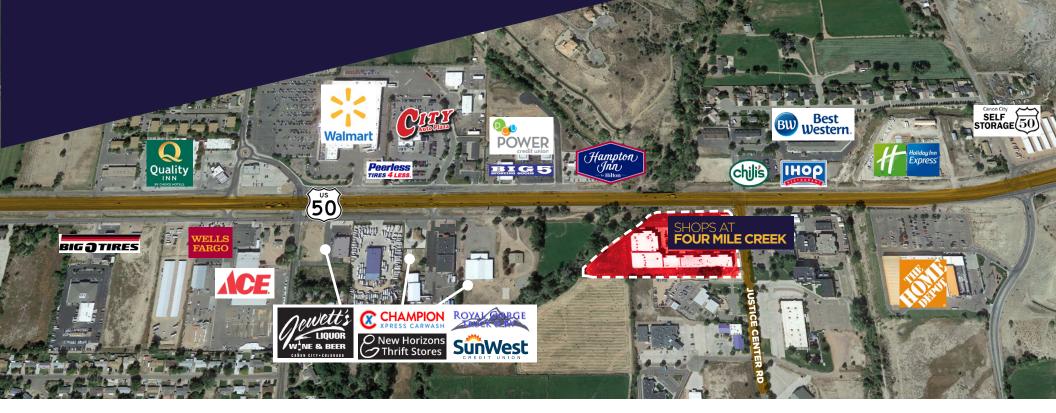

## SHOPS AT FOUR MILE CREEK

is located in the center of Cañon City at the intersection of Highway 50 and Justice Center Road. This prominent shopping plaza provides residents and tourists great shopping, dining and entertainment options. Tourists are drawn to the areas natural beauty along the Arkansas River, including river rafting, numerous parks, hiking, canyons and the famous Royal Gorge Bridge and train ride.

- Join Planet Fitness, Ent Credit Union, Cold Stone Creamery, Dickey's BBQ and The Cañon Cinema
- Center benefits from significant up-grades (facade, roof, parking lot)
- Significant employment base within walking distance of the center
- Shop space benefits from high ceilings adaptable to a wide variety of uses
- 21,897 vehicles per day on Highway 50 and Mackenzie Avenue
- Located 45 miles southwest of Colorado Springs and 25 miles northwest of Pueblo