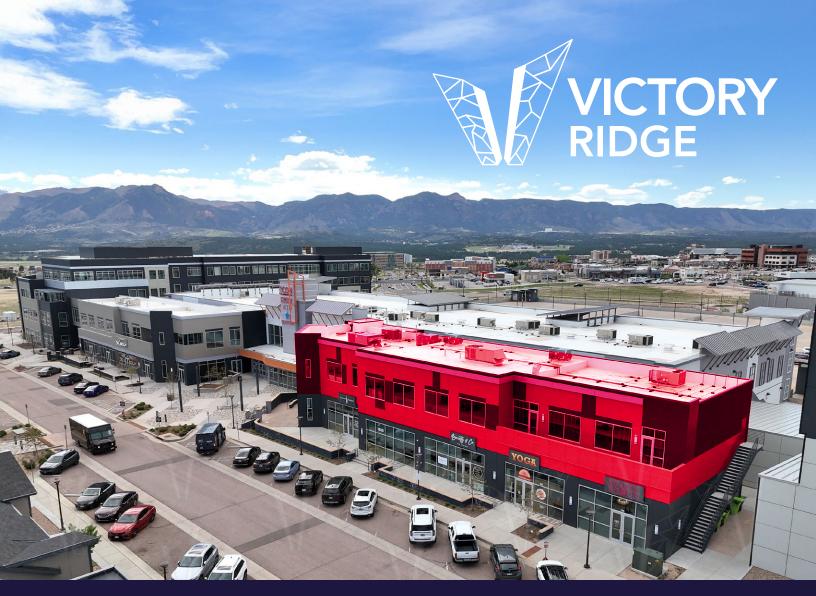

## **PROPERTY HIGHLIGHTS**

1828 Spring Water Pt. Colorado Springs, CO 80908

**NOW AVAILABLE:** Up to 8,056 RSF on the 2nd floor of a well-positioned mixed-use building in the heart of the Interquest Parkway trade area—one of the fastest-growing commercial corridors in Colorado Springs.

This space offers flexible office or retail use with direct elevator access, prominent building signage, and strong surrounding demographics. Located within walking distance to major national retailers, restaurants, entertainment, and healthcare facilities, the site benefits from exceptional visibility and access.

- Built in 2008 | Modern construction and curb appeal
- · Excellent connectivity to I-25, USAFA, and Downtown COS
- 2,000+ nearby multifamily and townhome units drive strong local demand
- Surrounded by national retailers, restaurants, and service amenities