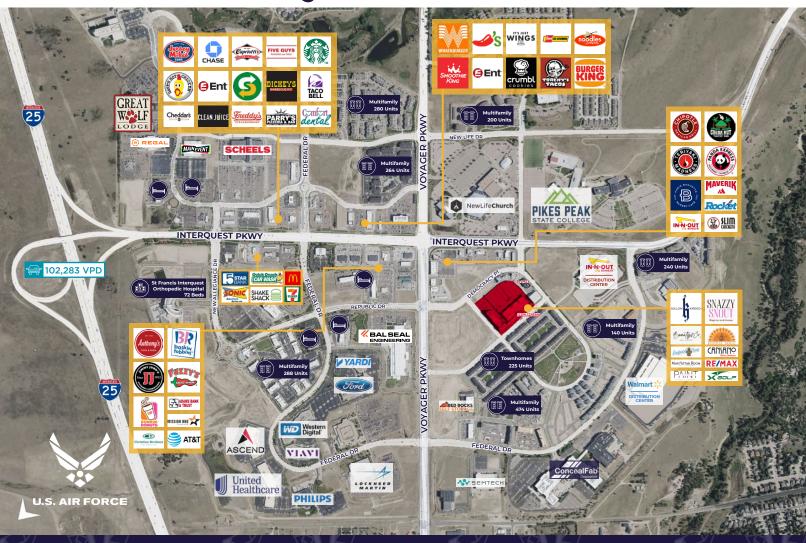

ivity to I-25, USAFA, and Downtown COS
- 2,000+ nearby multifamily and townhome units drive strong local demand
- Surrounded by national retailers, restaurants, and service amenities



BUILDING SIZE 15,048 RSF



YEAR BUILT 2008



PARKING
1,100 public parking spaces



**SIGNAGE** Building Signage Available



## 2ND FLOOR | Up to 8,056 SF AVAILABLE \*Can be demised







## **AREA DEMOGRAPHICS**

5 MILES

44,540



1,125

**2024 HOUSEHOLDS** 

3 MILES

14,040

^^^ ^^

2024 POPULATION



AVG. HOUSEHOLD INCOME

 1 MILE
 3 MILES
 5 MILES
 1 MILE
 3 MILES
 5 MILES

 3,008
 38,295
 123,361
 \$157,051
 \$147,457
 \$132,252





**6 Min.** | 1-25



8 Min. | USAFA



17 Min. | Downtown COS

**30 Min. |** COS Airport



30 Min. | Peterson AFB



**68 Min. |** DIA

# **INTERQUEST TRADE AREA**





CUSHMAN & WAKEFIELD

Colorado Springs Commercial

### **RETAIL**

#### PATRICK KERSCHER

Sr Managing Director +1 719 418 4065 patrick@coscommercial.com

### **DAN RODRIGUEZ**

Sr Managing Director +1 719 418 4068 dan@coscommercial.com

### **OFFICE**

### **MAX STANTON**

Associate Broker +1 719 418 4075 mstanton@coscommercial.com

©2025 Cushman & Wakefield. All rights reserved. The information contained in this communication is strictly confidential. This information has been obtained from sources believed to be reliable but has not been verified. No warranty or representation, express or implied, is made as to the condition of the property (or properties) referenced herein or as to the accuracy or completeness of the information contained herein, and same is submitted subject to erro