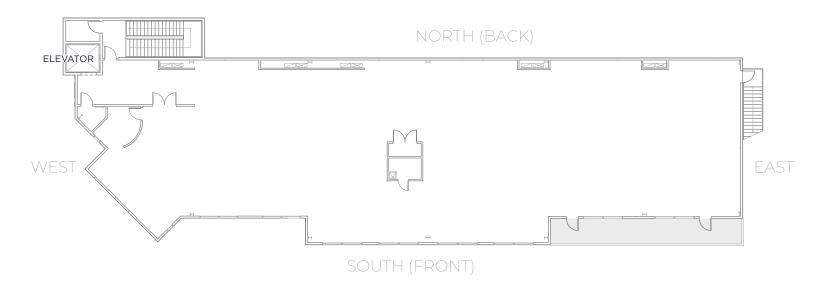

ial corridors in Colorado Springs.

This space offers flexible office or retail use with direct elevator access, prominent building signage, and strong surrounding demographics. Located within walking distance to major national retailers, restaurants, entertainment, and healthcare facilities, the site benefits from exceptional visibility and access.

- Built in 2008 | Modern construction and curb appeal
- · Excellent connectivity to I-25, USAFA, and Downtown COS
- 2,000+ nearby multifamily and townhome units drive strong local demand
- Surrounded by national retailers, restaurants, and service amenities



BUILDING SIZE 15,048 RSF



YEAR BUILT 2008



PARKING
1,100 public parking spaces



**SIGNAGE** Building Signage Available



## 2ND FLOOR | Up to 8,056 SF AVAILABLE \*Can be demised







## **AREA DEMOGRAPHICS**

5 MILES

44,540



1,125

**2024 HOUSEHOLDS** 

3 MILES

14,040

^^^ ^^

2024 POPULATION



AVG. HOUSEHOLD INCOME

 1 MILE
 3 MILES
 5 MILES
 1 MILE
 3 MILES
 5 MILES

 3,008
 38,295
 123,361
 \$157,051
 \$147,457
 \$132,252





**6 Min.** | 1-25



8 Min. | USAFA



17 Min. | Downtown COS

**30 Min. |** COS Airport



30 Min. | Peterson AFB



**68 Min. |** DIA

# **INTERQUEST TRADE AREA**





CUSHMAN & WAKEFIELD

Colorado Springs Commercial

### **RETAIL**

#### PATRICK KERSCHER

Sr Managing Director +1 719 418 4065 patrick@coscommercial.com

### **DAN RODRIGUEZ**

Sr Managing Director +1 719 418 4068 dan@coscommercial.com

### **OFFICE**

### **MAX STANTON**

Associate Broker +1 719 418 4075 mstanton@coscommercial.com

©2025 Cushman & Wakefield. All rig