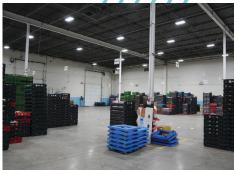

With prominent visibility from the interstate and proximity to major transportation corridors, this location is a standout for users prioritizing logistics efficiency and front-facing exposure.

The building is exceptionally well-equipped for distribution or light manufacturing, with 3-phase power, 23' clear height, and multiple dock-high loading positions that streamline operations.

Functional layout, modern construction, and a balanced office-to-warehouse ratio ensure the space meets a wide range of tenant requirements.

**28,771 SF**BUILDING SIZE

2004 YEAR BUILT

**BP**ZONING

23'
CLEAR HEIGHT