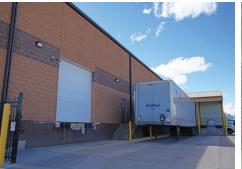

With prominent visibility from the interstate and proximity to major transportation corridors, this location is a standout for users prioritizing logistics efficiency and front-facing exposure.

The building is exceptionally well-equipped for distribution or light manufacturing, with 3-phase power, 23' clear height, and multiple dock-high loading positions that streamline operations.

YES
FIRE SPRINKLERS

**600A 480/277V 3-PHASE** POWER

(3) 12' X 12' DOCK-HIGHS

**HVAC** in Office Heating in Warehouse

**TENANT EXPENSES:** Utilities & Interior Maintenance, Pro-Rated Snow Removal & Landscaping