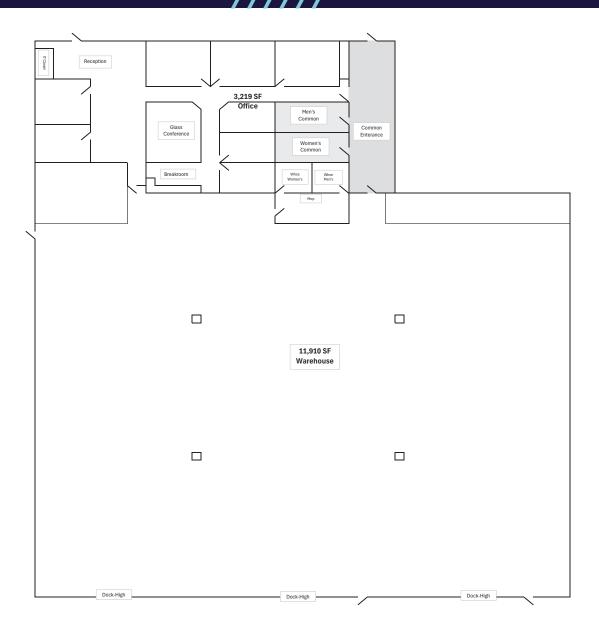

### Floor Plan

**LANDLORD EXPENSES:** Property Taxes, Insurance & Exterior Building Maintenance

\$15.00/RSF MG LEASE RATE

**16,129 SF** AVAILABLE SPACE

WAREHOUSE: 11,910 SF OFFICE: 3,219 SF