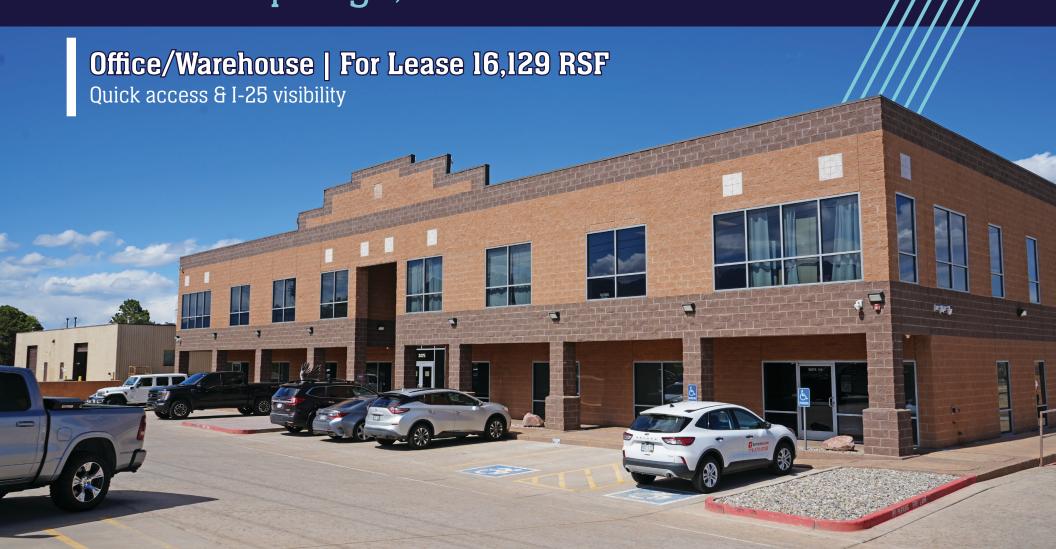

#### Office/Warehouse | For Lease

Quick access & I-25 visibility

Strategically positioned just off I-25, **3075 Janitell Rd** offers tenants a plug-and-play solution for immediate regional access and strong industrial fundamentals.

With prominent visibility from the interstate and proximity to major transportation corridors, this location is a standout for users prioritizing logistics efficiency and front-facing exposure.

The building is exceptionally well-equipped for distribution or light manufacturing, with 3-phase power, 23' clear height, and multiple dock-high loading positions that streamline operations.