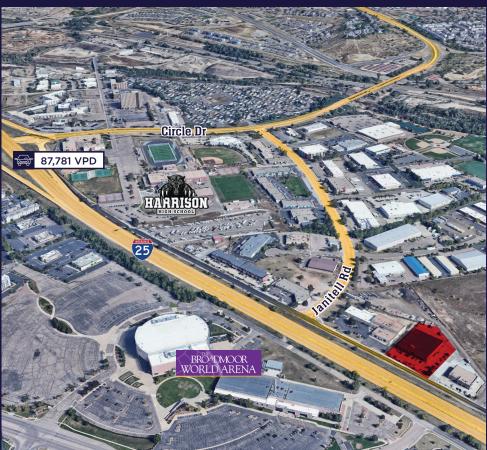

### Site Plan

DRIVE TIMES **3 Min.** | I-25

20 Min. | Northgate

10 Min. | Downtown COS

16 Min. | COS Airport

Colorado Springs Commercial