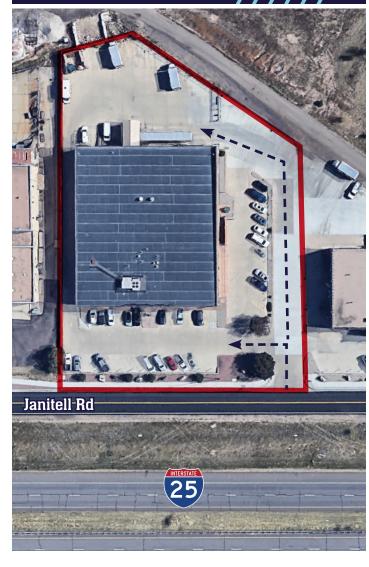

### Site Plan

DRIVE TIMES **3 Min.** | I-25

20 Min. | Northgate

10 Min. | Downtown COS

16 Min. | COS Airport

Colorado Springs Commercial