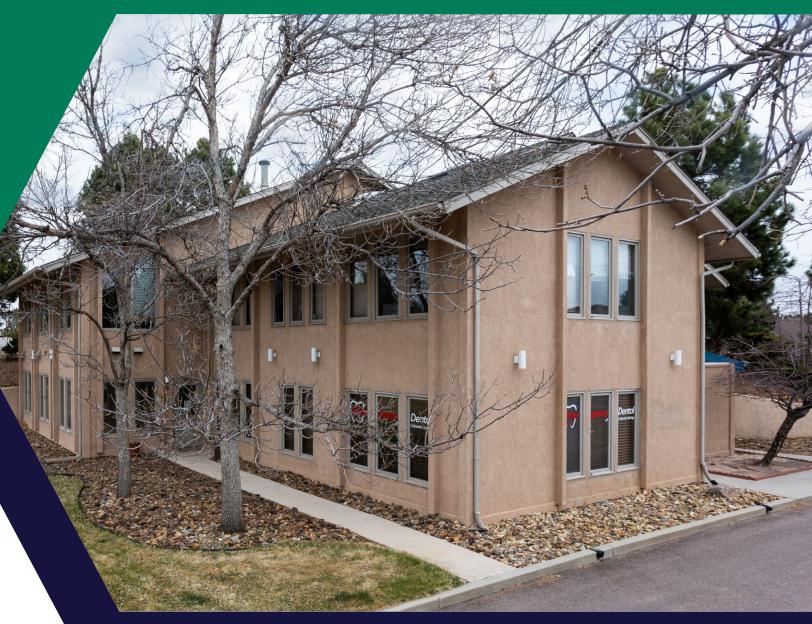

## ERINDALE PARK OFFICE CENTER

5925 LEHMAN DR COLORADO SPRINGS, CO 80918

OFFICE/MEDICAL FOR LEASE

## **ERINDALE PARK** OFFICE CENTER

5925 LEHMAN DR COLORADO SPRINGS. CO 80918

**Building Size** 8,742 SF

**Parking** 4:1,000 RSF

**AVAILABLE** SPACE

**Year Built** 1981

**Stories** 

**SUITE 5:** 1,852 RSF