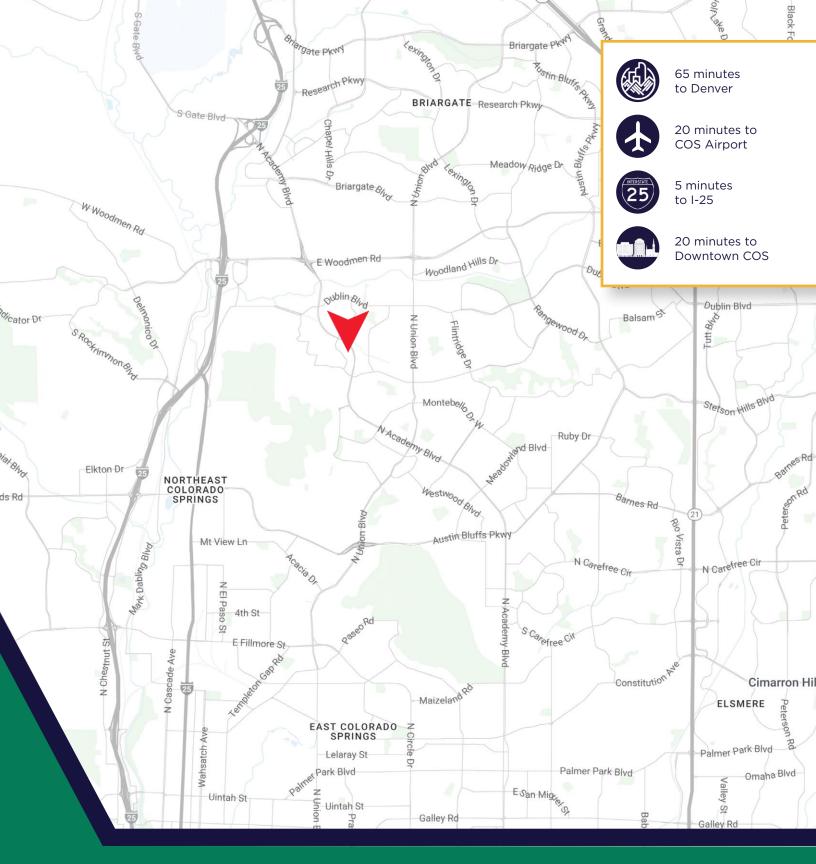

## ERINDALE PARK OFFICE CENTER

5925 LEHMAN DR COLORADO SPRINGS, CO 80918

OFFICE/MEDICAL FOR LEASE

## **ERINDALE PARK** OFFICE CENTER

5925 LEHMAN DR COLORADO SPRINGS. CO 80918

**Building Size** 8,742 SF

**Parking** 4:1,000 RSF

**AVAILABLE** SPACE

**Year Built** 1981

**Stories** 

**SUITE 5:** 1,852 RSF