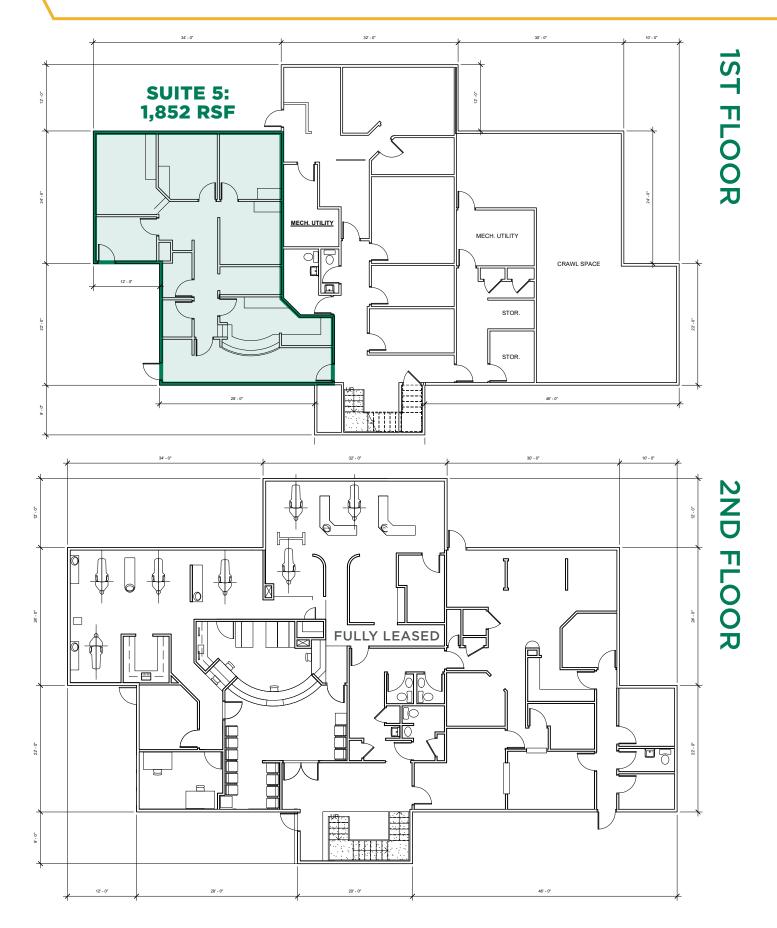

## **ERINDALE PARK** OFFICE CENTER

5925 LEHMAN DR COLORADO SPRINGS. CO 80918

**Building Size** 8,742 SF

**Parking** 4:1,000 RSF

**AVAILABLE** SPACE

**Year Built** 1981

**Stories** 

**SUITE 5:** 1,852 RSF

Zoning **MX-N HS** 

**Lease Rate Contact Broker** 

· 2nd Generation **Dental Space** 

**Monument** Signage

**Operating Expenses** \$7.50 per RSF (2025)  Available 11/1/25

FOR MORE INFORMATION, PLEASE CONTACT: