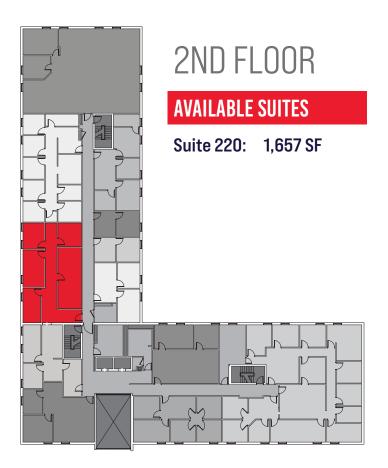

## 2860 S CIRCLE DR COLORADO SPRINGS, CO 80906

82,590± SF Building Area

FROM \$12.00 SF/NNN Starting Lease Rate

**161 - 3,258 RSF** Space Available

\$7.33/RSF (2025 EST.)
Operating Expenses

4 Stories

**4.00/1,000 RSF** Parking Ratio