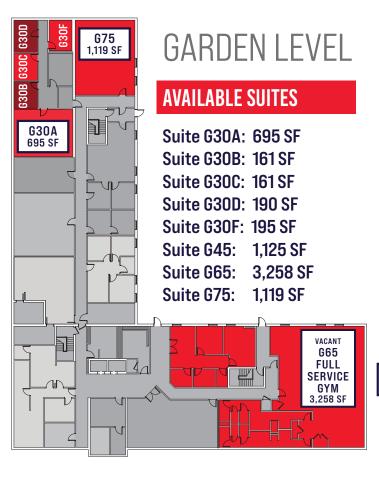

## 2860 S CIRCLE DR COLORADO SPRINGS, CO 80906

82,590± SF Building Area

FROM \$12.00 SF/NNN Starting Lease Rate

**161 - 3,258 RSF** Space Available

\$7.33/RSF (2025 EST.)
Operating Expenses

4 Stories

**4.00/1,000 RSF** Parking Ratio