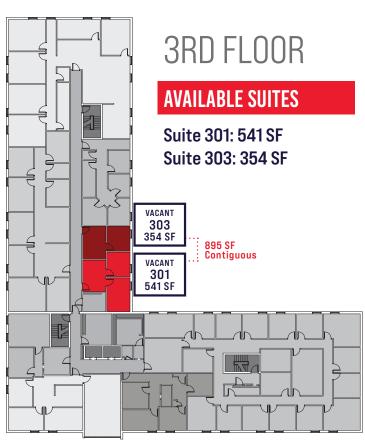

## 2860 S CIRCLE DR COLORADO SPRINGS, CO 80906

82,590± SF Building Area

FROM \$12.00 SF/NNN Starting Lease Rate

**161 - 3,258 RSF** Space Available

\$7.33/RSF (2025 EST.)
Operating Expenses

4 Stories

**4.00/1,000 RSF** Parking Ratio

1972/2007/2020 Year Built/Renovated

C-2 HR-0 Zoning

- · Convenient southwest location; Easy access to I-25
- Ideally located with great views; Wide range of suite sizes to accommodate small and large tenants
- Recently remodeled with new finishes in common areas and added amenities including: on-site coffee bar, conference room and gym.