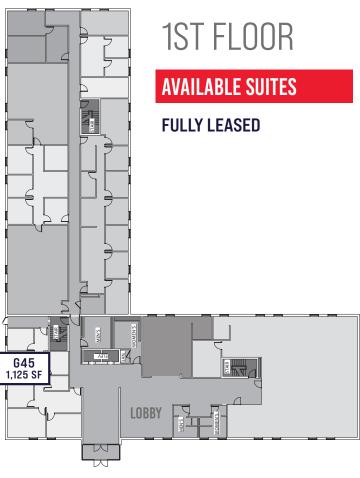

## 2860 S CIRCLE DR COLORADO SPRINGS, CO 80906

82,590± SF Building Area

FROM \$12.00 SF/NNN Starting Lease Rate

**161 - 3,258 RSF** Space Available

\$7.33/RSF (2025 EST.)
Operating Expenses

4 Stories

**4.00/1,000 RSF** Parking Ratio