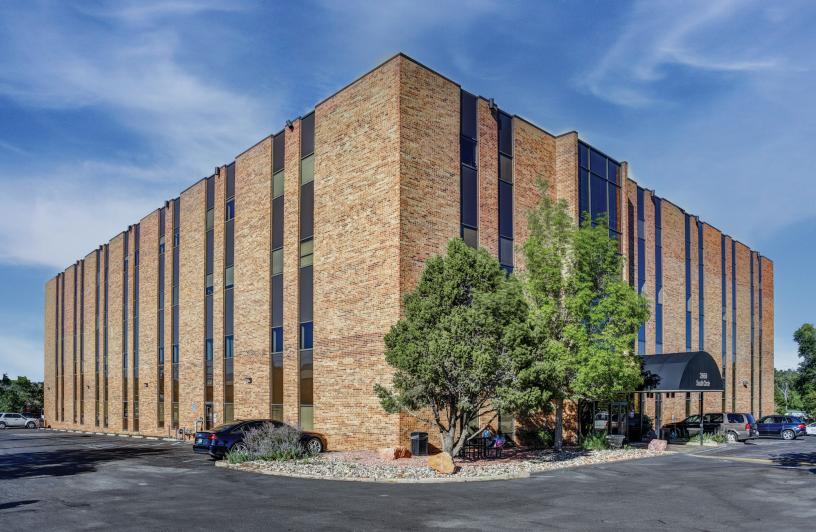

## 2860 SCIRCLE DR COLORADO SPRINGS, CO 80906

Colorado Springs Commercial

161-3,258 SF OFFICE SPACE FOR LEASE

## 2860 S CIRCLE DR COLORADO SPRINGS, CO 80906

82,590± SF Building Area

FROM \$12.00 SF/NNN Starting Lease Rate

**161 - 3,258 RSF** Space Available

\$7.33/RSF (2025 EST.)
Operating Expenses

4 Stories

**4.00/1,000 RSF** Parking Ratio

1972/2007/2020 Year Built/Renovated

C-2 HR-0 Zoning

- · Convenient southwest location; Easy access to I-25
- Ideally located with great views; Wide range of suite sizes to accommodate small and large tenants
- Recently remodeled with new finishes in common areas and added amenities including: on-site coffee bar, conference room and gym.