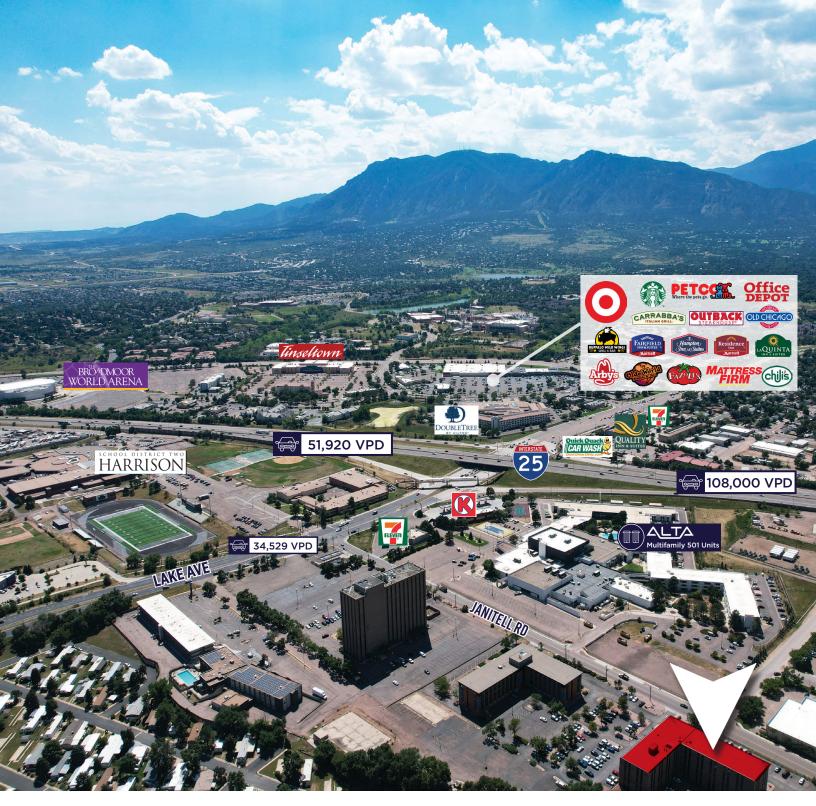

1972/2007/2020 Year Built/Renovated

C-2 HR-0 Zoning

- · Convenient southwest location; Easy access to I-25
- Ideally located with great views; Wide range of suite sizes to accommodate small and large tenants
- Recently remodeled with new finishes in common areas and added amenities including: on-site coffee bar, conference room and gym.