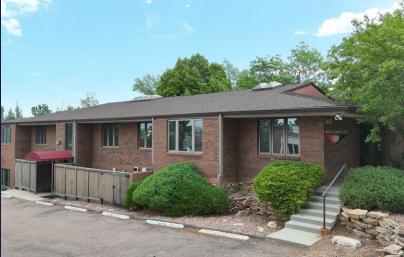

## **VERSATILE OFFICE SPACE IN A CENTRAL, AMENITY-RICH LOCATION**

Discover a professional office opportunity at 6145 Lehman Dr, ideally situated in the heart of Colorado Springs. This well-maintained property is tucked away just off N Academy Blvd, offering a peaceful setting with quick access to the bustling North Academy trade area. Tenants will enjoy proximity to a wide range of nearby amenities, including restaurants, retail centers, banks, and service providers.

Suite 100 is thoughtfully built out with a dedicated entrance and functional layout that can accommodate a variety of office or professional office users. Whether you're a growing business or an established firm seeking a centrally located base, this location provides excellent accessibility, abundant nearby amenities, and a quiet, professional atmosphere.