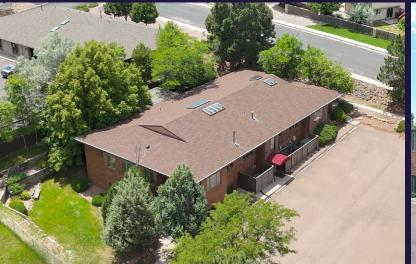

## **VERSATILE OFFICE SPACE IN A CENTRAL, AMENITY-RICH LOCATION**

Discover a professional office opportunity at 6145 Lehman Dr, ideally situated in the heart of Colorado Springs. This well-maintained property is tucked away just off N Academy Blvd, offering a peaceful setting with quick access to the bustling North Academy trade area. Tenants will enjoy proximity to a wide range of nearby amenities, including restaurants, retail centers, banks, and service providers.

**Building Size** 7,868 SF

Parking 5:1,000 RSF

Year Built 1982

Stories 2

**Zoning** MX-N HS

Lease Rate \$21.00/SF Full Service Gross

Monument Signage Available

Available Space Suite 100: 1,450 SF