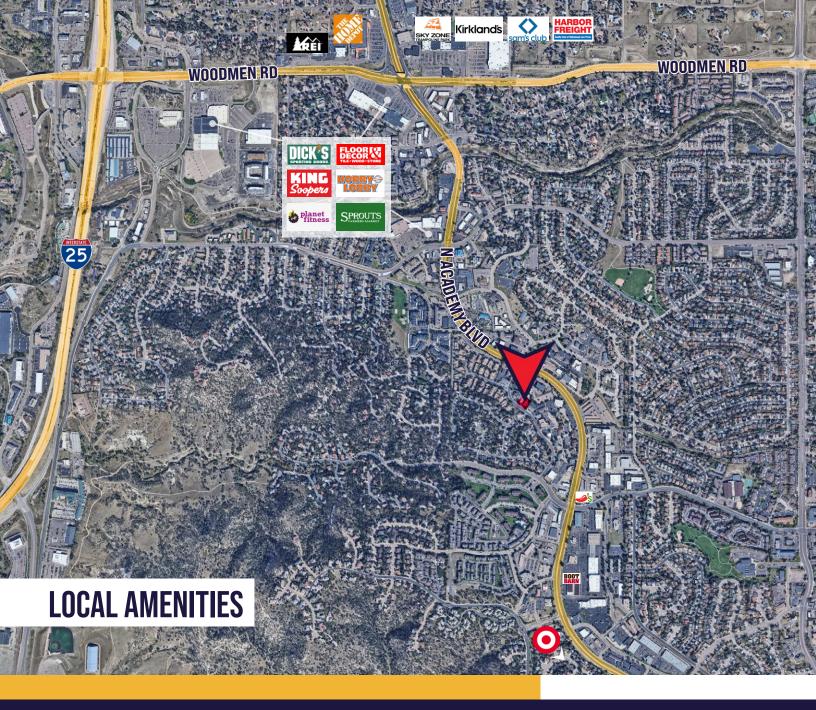

## **VERSATILE OFFICE SPACE IN A CENTRAL, AMENITY-RICH LOCATION**

Discover a professional office opportunity at 6145 Lehman Dr, ideally situated in the heart of Colorado Springs. This well-maintained property is tucked away just off N Academy Blvd, offering a peaceful setting with quick access to the bustling North Academy trade area. Tenants will enjoy proximity to a wide range of nearby amenities, including restaurants, retail centers, banks, and service providers.