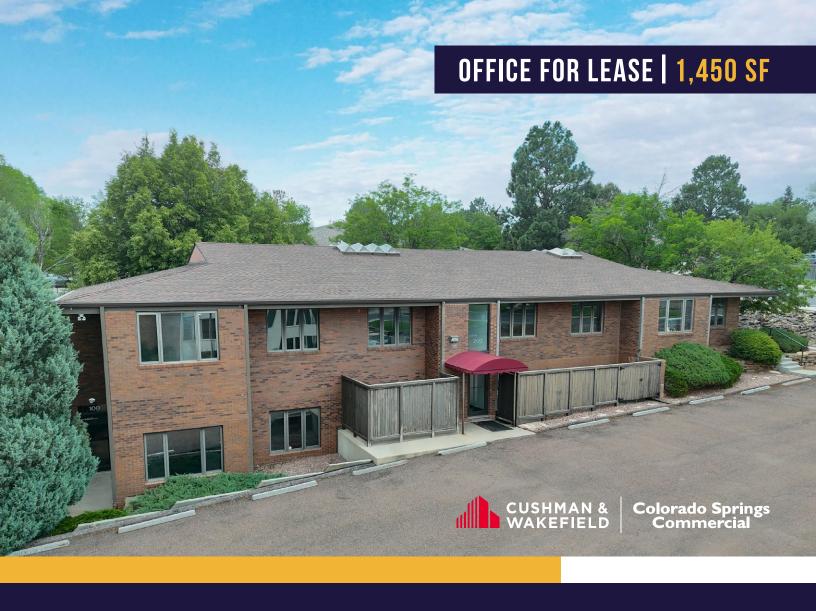

# 6145 LEHMAN DR

COLORADO SPRINGS, CO 80918

## **VERSATILE OFFICE SPACE IN A CENTRAL, AMENITY-RICH LOCATION**

Discover a professional office opportunity at 6145 Lehman Dr, ideally situated in the heart of Colorado Springs. This well-maintained property is tucked away just off N Academy Blvd, offering a peaceful setting with quick access to the bustling North Academy trade area. Tenants will enjoy proximity to a wide range of nearby amenities, including restaurants, retail centers, banks, and service providers.

**Building Size** 7,868 SF

Parking 5:1,000 RSF

Year Built 1982

Stories 2

**Zoning** MX-N HS

Lease Rate \$21.00/SF Full Service Gross

Monument Signage Available

Available Space Suite 100: 1,450 SF