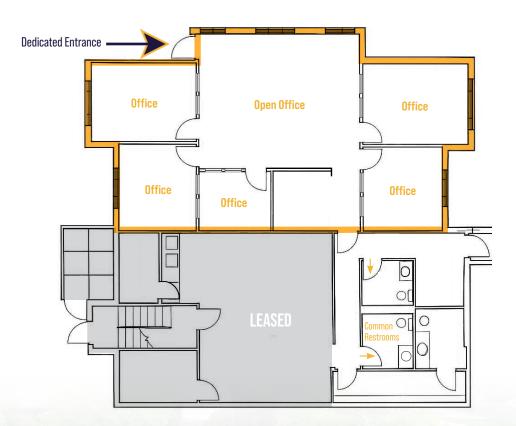

## **FLOOR PLAN**

**AVAILABLE SPACE** 

Suite 100: 1,450 SF

**Building Size** 7,868 SF

Parking 5:1,000 RSF

Year Built 1982

Stories 2

**Zoning** MX-N HS

Lease Rate \$21.00/SF Full Service Gross

Monument Signage Available

Available Space Suite 100: 1,450 SF