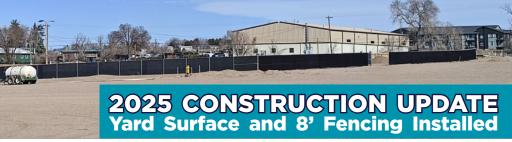

#### **PROPERTY FEATURES**

- Fencing 8' tall
- Fully lit yard areas
- Electricity available to tenant use
- Fire hydrants included

- Stubbed water
- Sewer is possible
- No natural gas