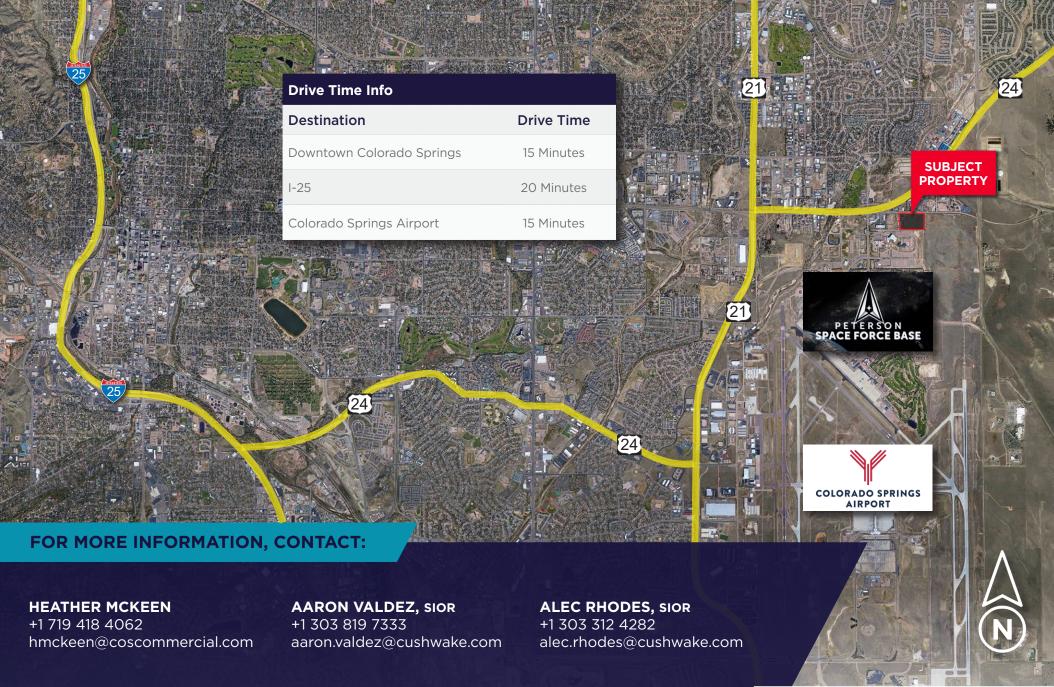

FOR LEASE | 3 TO 14 ACRES



7113-7223
SPACE VILLAGE AVE.
COLORADO SPRINGS, CO 80915



### INDUSTRIAL OUTDOOR STORAGE (IOS) FOR LEASE | .18 TO 14 ACRES

7113-7223 SPACE VILLAGE AVE.

#### **PROPERTY OVERVIEW**

Size Available: **3-14 Acres** 

Yard: Fully secured

Surface: Recycled asphalt or equivalent

Zoning: I-3

Lease Rate: Contact Broker

Opex (est. 2025): \$112.50/AC + \$500 Mgmt Fee (Per Lease)

Taxes: \$63.50 · Insurance: \$29 · Utilities/Maintenance: \$20



#### **PROPERTY FEATURES**

- Fencing 8' tall
- Fully lit yard areas
- Electricity available to tenant use
- Fire hydrants included

- Stubbed water
- Sewer is possible
- No natural gas







# INDUSTRIAL OUTDOOR STORAGE (IOS) FOR LEASE | 3 TO 14 ACRES

## **SITE PLAN**

7113-7223 SPACE VILLAGE AVE.



SPACE VILLAGE AVE



©2025 Cushman & Wakefield. All rights reserved. The information contained in this communication is strictly confidential. This information has been obtained from sources believed to be reliable but has not been verified. NO WARRANTY OR REPRESENTATION, EXPRESS OR IMPLIED, IS MADE AS TO THE CONDITION OF THE PROPERTY (OR PROPERTIES) REFERENCED HEREIN OR AS TO THE ACCURACY OR COMPLETENESS OF THE INFORMATION CONTAINED HEREIN, AND SAME IS SUBMITTED SUBJECT TO ERRORS, OMISSIONS, CHANGE OF PRICE, RENTAL OR OTHER CONDITIONS, WITHDRAWAL WITHOUT NOTICE, AND TO ANY SPECIAL LISTING CONDITIONS IMPOSED BY THE PROPERTY OWNER(S). ANY PROJECTIONS, OPINIONS OR ESTIMATES ARE SUBJECT TO UNCERTAINTY AND DO NOT SIGNIFY CURRENT OR FUTURE PROPERTY PERFORMANCE.