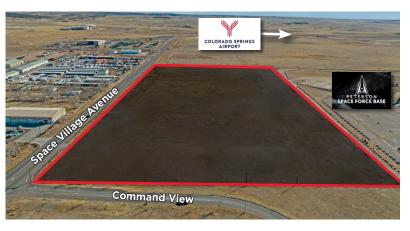

## INDUSTRIAL OUTDOOR STORAGE (IOS)

FOR LEASE | 3 TO 14 ACRES

7113-7223
SPACE VILLAGE AVE.
COLORADO SPRINGS, CO 80915

### INDUSTRIAL OUTDOOR STORAGE (IOS) FOR LEASE | .18 TO 14 ACRES

7113-7223 SPACE VILLAGE AVE.

# INDUSTRIAL OUTDOOR STORAGE (IOS) FOR LEASE | 3 TO 14 ACRES