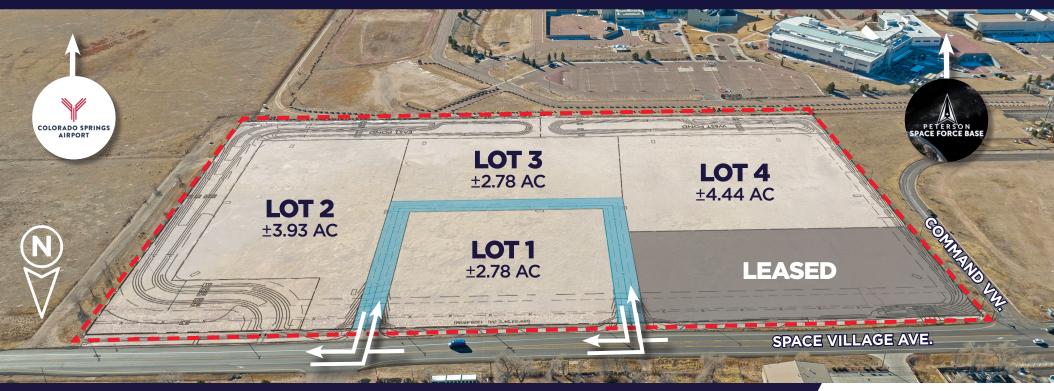

## **SITE PLAN**

7113-7223 SPACE VILLAGE AVE.

SPACE VILLAGE AVE

©2025 Cushman & Wakefield. All rights reserved. The information contained in this communication is strictly confidential. This information has been obtained from sources believed to be reliable but has not been verified. NO WARRANTY OR REPRESENTATION, EXPRESS OR IMPLIED, IS MADE AS TO THE CONDITION OF THE PROPERTY (OR PROPERTIES) REFERENCED HEREIN OR AS TO THE ACCURACY OR COMPLETENESS OF THE INFORMATION CONTAINED HEREIN, AND SAME IS SUBMITTED SUBJECT TO ERRORS, OMISSIONS, CHANGE OF PRICE, RENTAL OR OTHER CONDITIONS, WITHDRAWAL WITHOUT NOTICE, AND TO ANY SPECIAL LISTING CONDITIONS IMPOSED BY THE PROPERTY OWNER(S). ANY PROJECTIONS, OPINIONS OR ESTIMATES ARE SUBJECT TO UNCERTAINTY AND DO NOT SIGNIFY CURRENT OR FUTURE PROPERTY PERFORMANCE.