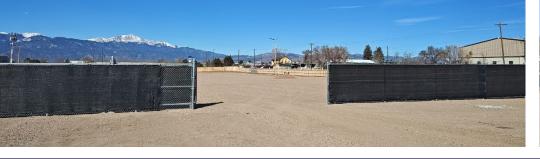

#### **PROPERTY FEATURES**

- Fencing 8' tall
- Fully lit yard areas
- Electricity available to tenant use
- Fire hydrants included

- Stubbed water
- Sewer is possible
- No natural gas