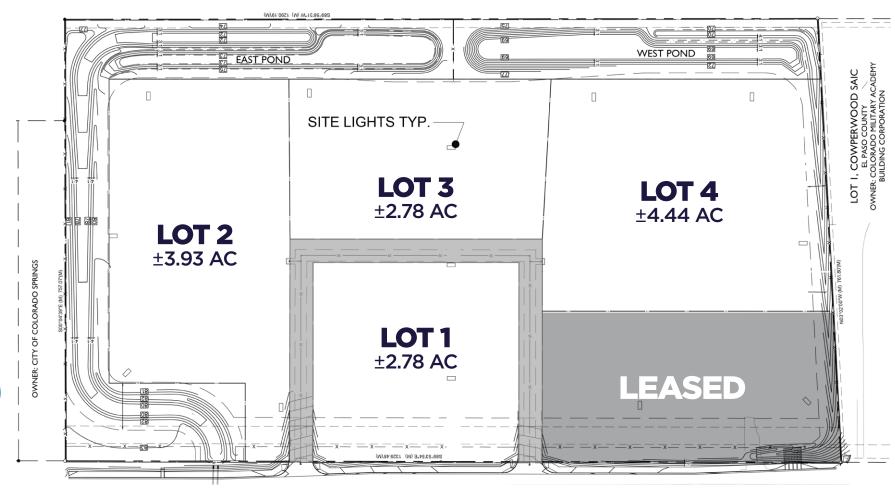

## **SITE PLAN**

7113-7223 SPACE VILLAGE AVE.

SPACE VILLAGE AVE

©2025 Cushman & Wakefield. All rights reserved. The information contained in this communication is strictly confidential. This information has been obtained from sources believed to be reliable but has not been verified. NO WARRANTY OR REPRESENTATION, EXPRESS OR IMPLIED, IS MADE AS TO THE CONDITION OF THE PROPERTY (OR PROPERTIES) REFERENCED HEREIN OR AS TO THE ACCURACY OR COMPLETENESS OF THE INFORMATION CONTAINED HEREIN, AND SAME IS SUBMITTED SUBJECT TO ERRORS, OMISSIONS, CHANGE OF PRICE, RENTAL OR OTHER CONDITIONS, WITHDRAWAL WITHOUT NOTICE, AND TO ANY SPECIAL LISTING CONDITIONS IMPOSED BY THE PROPERTY OWNER(S). ANY PROJECTIONS, OPINIONS OR ESTIMATES ARE SUBJECT TO UNCERTAINTY AND DO NOT SIGNIFY CURRENT OR FUTURE PROPERTY PERFORMANCE.