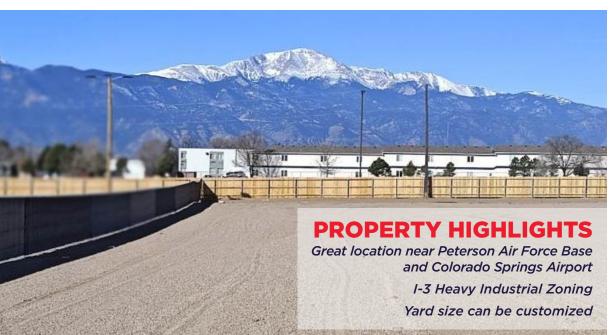

#### **PROPERTY OVERVIEW**

Size Available: **3-14 Acres** 

Yard: Fully secured

Surface: Recycled asphalt or equivalent

Zoning: I-3

Lease Rate: Contact Broker

Opex (est. 2025): \$112.50/AC + \$500 Mgmt Fee (Per Lease)

#### **PROPERTY FEATURES**

- Fencing 8' tall
- Fully lit yard areas
- Electricity available to tenant use
- Fire hydrants included

- Stubbed water
- Sewer is possible
- No natural gas