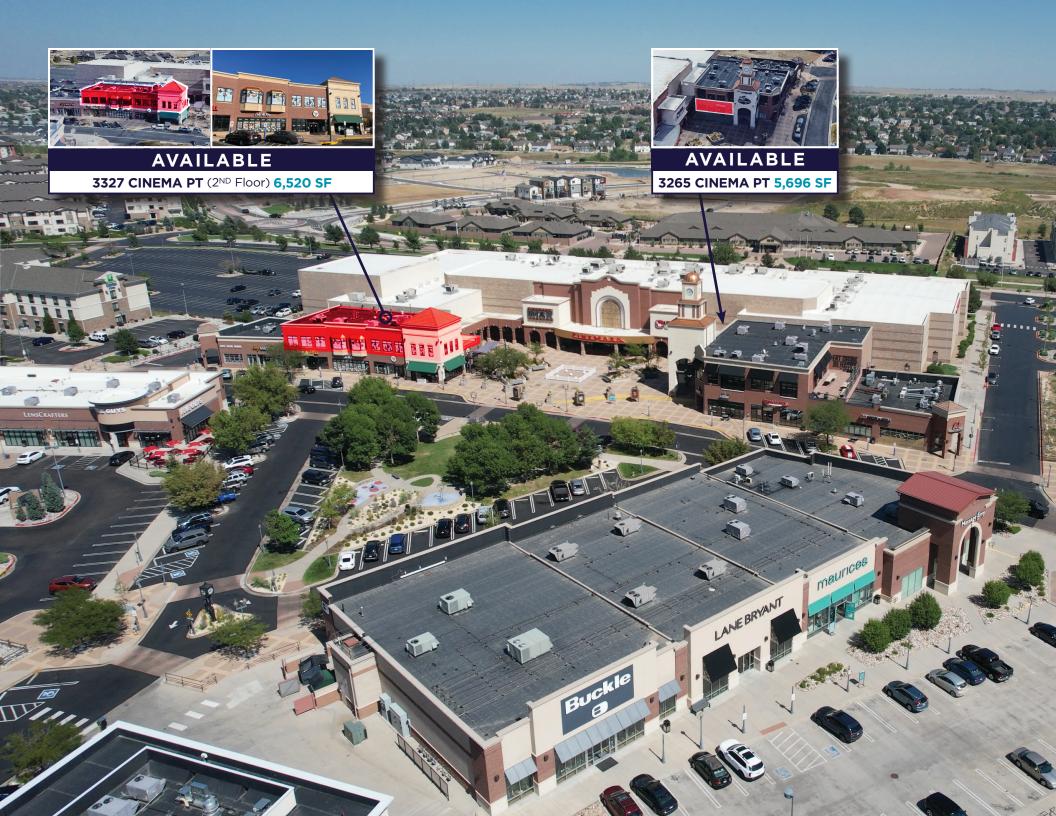

# FIRST & MAIN TOWN CENTER

THE HEART OF COLORADO SPRINGS RETAIL

**FIRST & MAIN** is one of the largest and most diverse shopping centers in the Pikes Peak region and is the city's **largest open-air shopping center**. Home to prominent **local and national brands in retail, hospitality, and dining** and featuring free year-round community events, see why **FIRST & MAIN** has been a key part of the Colorado Springs community for more than 20 years.

**SHOPPING CENTER SIZE** 1,230,630 SF

**PARKING** 4,876 Surface Spaces

**LEASE RATE**Contact Broker

LAND AREA 208 AC

YEAR BUILT 2000

**EXPENSES**Contact Broker