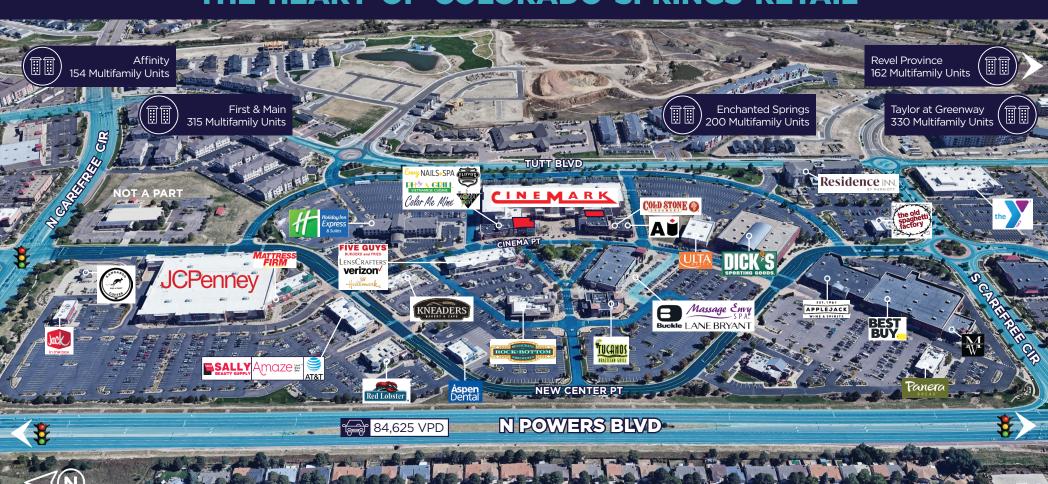

#### THE HEART OF COLORADO SPRINGS RETAIL

# FIRST & MAIN TOWN CENTER

THE HEART OF COLORADO SPRINGS RETAIL

**FIRST & MAIN** is one of the largest and most diverse shopping centers in the Pikes Peak region and is the city's **largest open-air shopping center**. Home to prominent **local and national brands in retail, hospitality, and dining** and featuring free year-round community events, see why **FIRST & MAIN** has been a key part of the Colorado Springs community for more than 20 years.

**SHOPPING CENTER SIZE** 1,230,630 SF

**PARKING** 4,876 Surface Spaces

**LEASE RATE**Contact Broker

LAND AREA 208 AC

YEAR BUILT 2000

**EXPENSES**Contact Broker